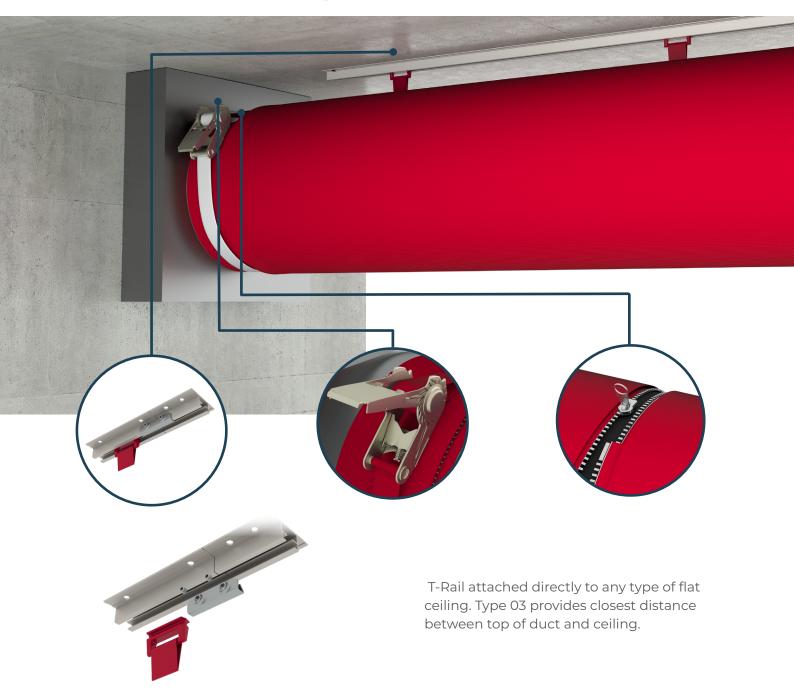

## Introduction to Type 03

Single T-Rail Flush Mount

- Quick and easy installation for regular ceilings
- Easy removal for frequently washed applications
- Inexpensive
- Shortest distance between ceiling and duct

## T-RAIL for Type 03

Type 03 used to mount where ceilings are close to floor. T-rail is produced in 2 meter sections using an extrusion process and then anodized, making it an excellent choice for corrosive environments. The duct will have sliders, or a bulb edge, to slide the channel in the T-rail at the appropriate locations for both single and double T-rail configurations.