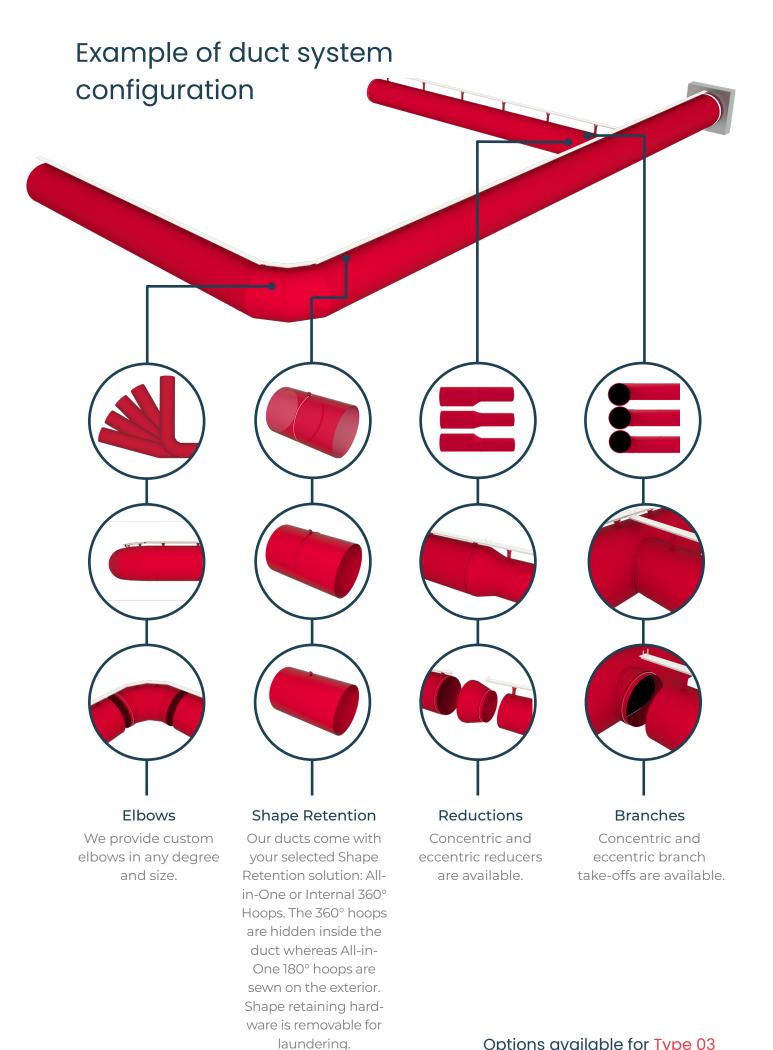

## T-RAIL for Type 03

Type 03 used to mount where ceilings are close to floor. T-rail is produced in 2 meter sections using an extrusion process and then anodized, making it an excellent choice for corrosive environments. The duct will have sliders, or a bulb edge, to slide the channel in the T-rail at the appropriate locations for both single and double T-rail configurations.