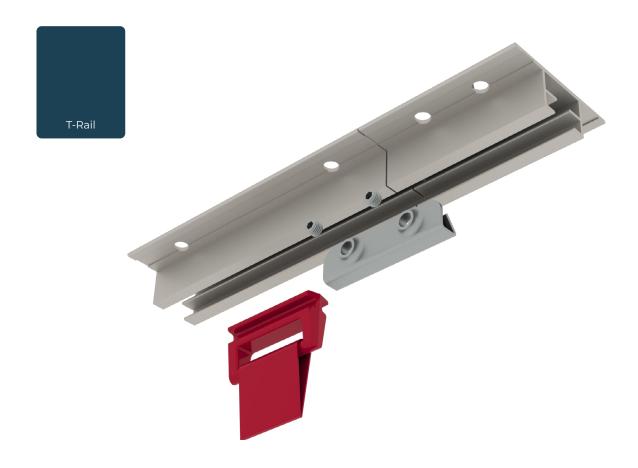

## T-RAIL for Type 03

Type 03 used to mount where ceilings are close to floor. T-rail is produced in 2 meter sections using an extrusion process and then anodized, making it an excellent choice for corrosive environments. The duct will have sliders, or a bulb edge, to slide the channel in the T-rail at the appropriate locations for both single and double T-rail configurations.