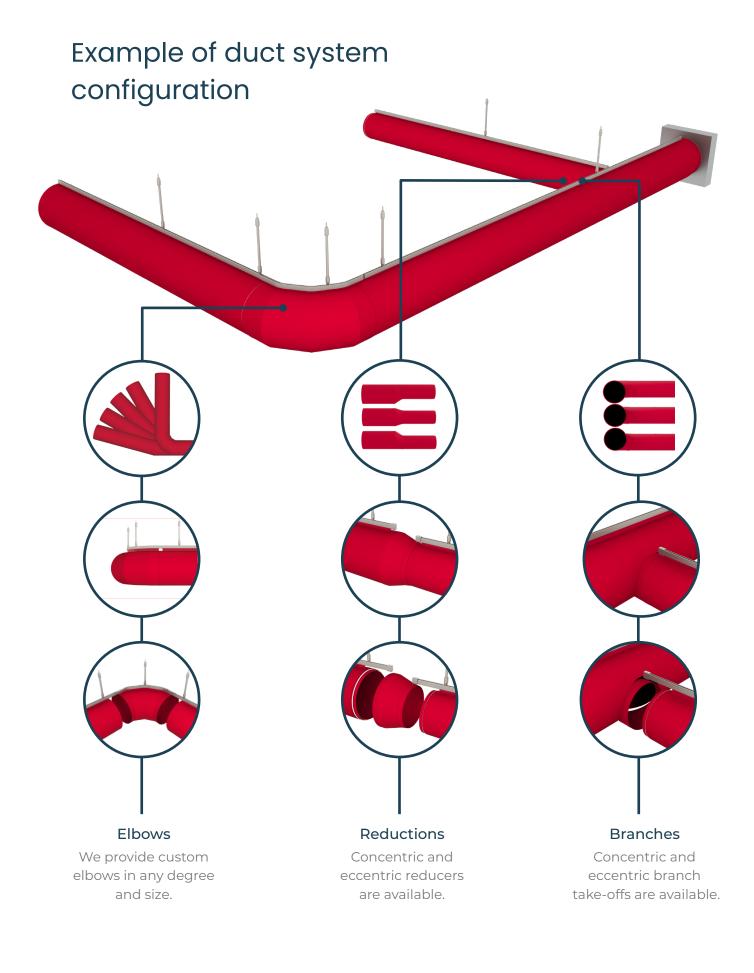

## Introduction to Type 07

Single Suspended Fixed Rail

- Aesthetically pleasing installation
- Stable installation
- Great for larger diameters with retention system

## H-RAIL for Type 07

When assembling an H-rail system the pieces of H-rail are joined together by using a metal connector that is fastened to each rail using set screws. The duct will have sliders or a bulb edge to slide into the H-rail at the appropriate locations for both single and double H-rail configurations. The rails are bent to the exact angle that is needed to suit the elbows in your FabricAir duct system.