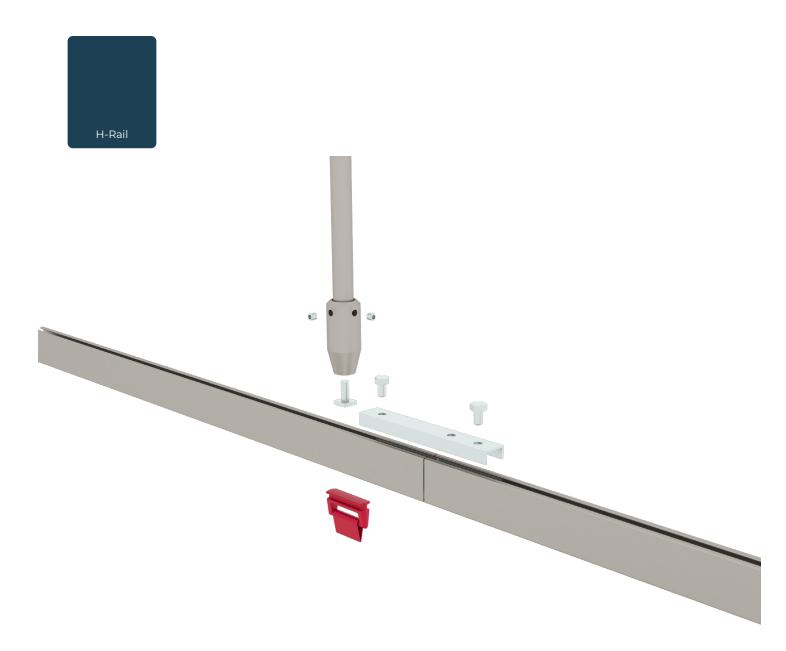

## H-RAIL for Type 07

When assembling an H-rail system the pieces of H-rail are joined together by using a metal connector that is fastened to each rail using set screws. The duct will have sliders or a bulb edge to slide into the H-rail at the appropriate locations for both single and double H-rail configurations. The rails are bent to the exact angle that is needed to suit the elbows in your FabricAir duct system.