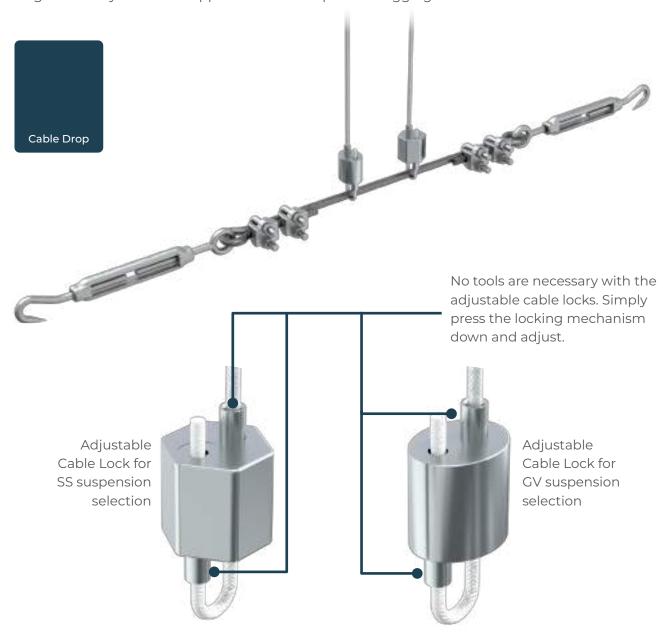

## Adjustable Cable Drop for Type 02

Type 02, uses two cables that runs along the sides of the duct at the 9 and 3 o'clock positions and anchors to the building structure at either end. Adjustable Cable Drops are hung from the building structure along the length of the system and support the cable to prevent sagging.

**Note:** There are two types of Adjustable Cables Locks for Type 02. Customer will use only one of them, based on project.