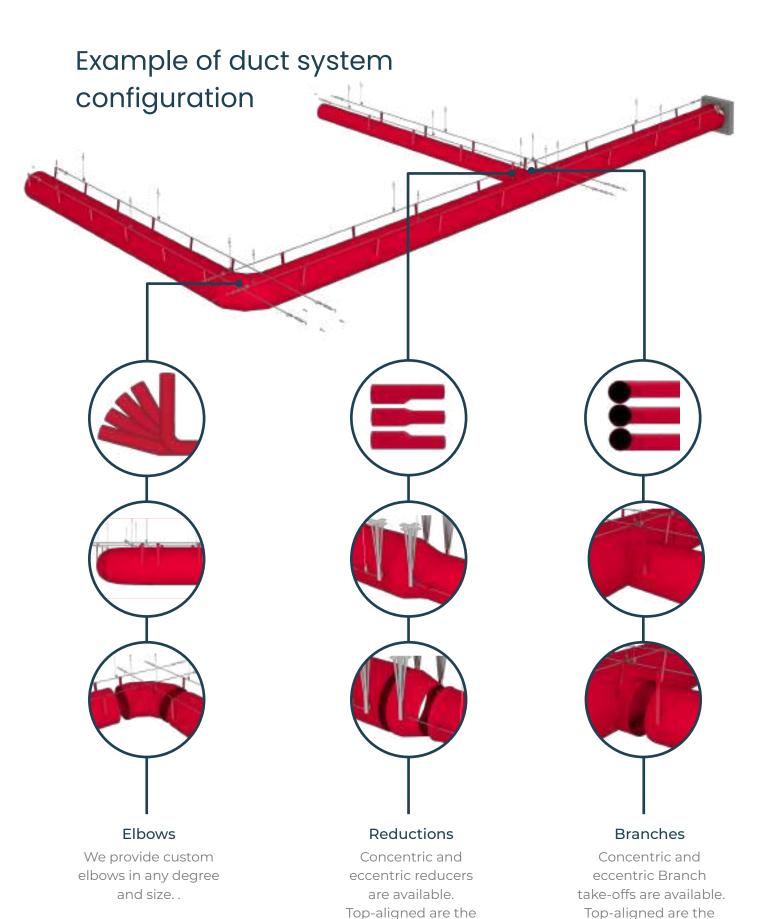

## **SUSPENSIONS**

## Introduction to Type 02 Double Cable

- Simple on straight runs
- Great for larger diameters
- Available in galvanized and stainless steel







standard for Type 02

Cable Suspension.

Options available for Type 02

standard for Type 02

Cable Suspension.

## Adjustable Cable Drop for Type 02

Type 02, uses two cables that runs along the sides of the duct at the 9 and 3 o'clock positions and anchors to the building structure at either end. Adjustable Cable Drops are hung from the building structure along the length of the system and support the cable to prevent sagging.



**Note:** There are two types of Adjustable Cables Locks for Type 02. Customer will use only one of them, based on project.