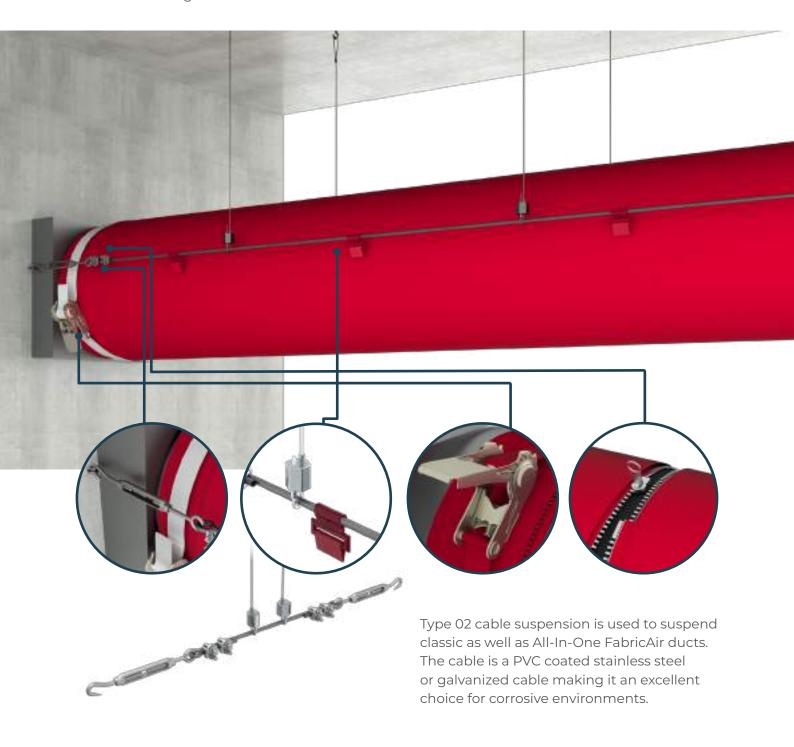

## Introduction to Type 02 Double Cable

- Simple on straight runs
- Great for larger diameters
- Available in galvanized and stainless steel

standard for Type 02

Cable Suspension.

Options available for Type 02

standard for Type 02

Cable Suspension.

## Adjustable Cable Drop for Type 02

Type 02, uses two cables that runs along the sides of the duct at the 9 and 3 o'clock positions and anchors to the building structure at either end. Adjustable Cable Drops are hung from the building structure along the length of the system and support the cable to prevent sagging.