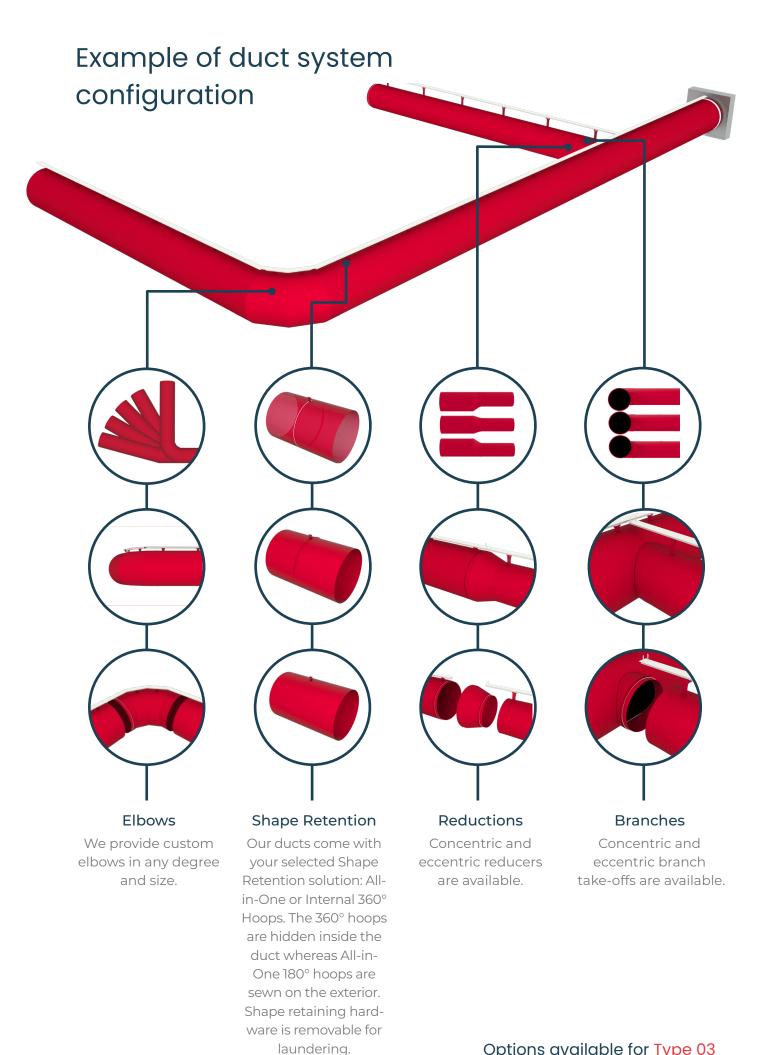

## **SUSPENSIONS**

## Introduction to Type 03

Single T-Rail Flush Mount

- Quick and easy installation for regular ceilings
- Easy removal for frequently washed applications
- Inexpensive
- Shortest distance between ceiling and duct







## T-RAIL for Type 03

Type 03 used to mount where ceilings are close to floor. T-rail is produced in 2 meter sections using an extrusion process and then anodized, making it an excellent choice for corrosive environments. The duct will have sliders, or a bulb edge, to slide the channel in the T-rail at the appropriate locations for both single and double T-rail configurations.