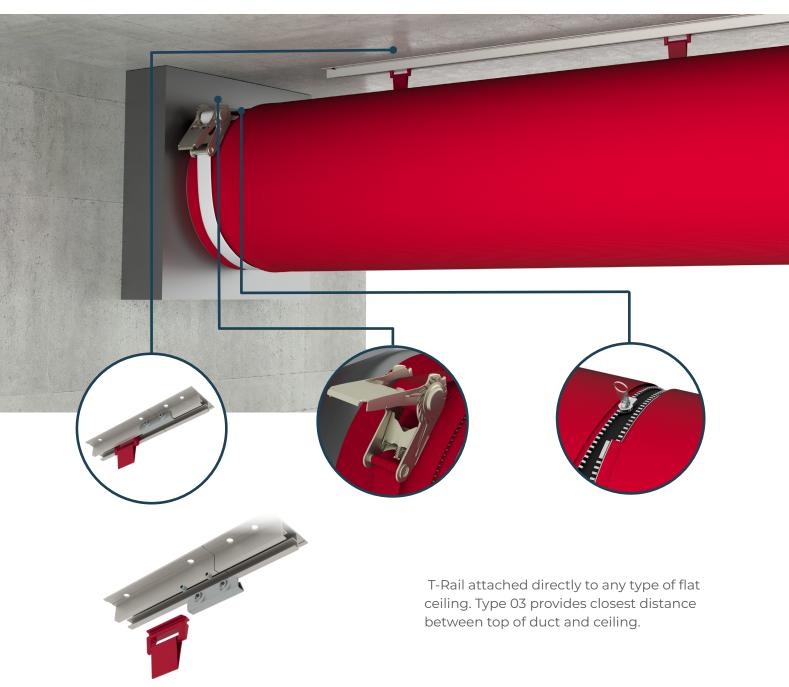

## Introduction to Type 03

Single T-Rail Flush Mount

- Quick and easy installation for regular ceilings
- Easy removal for frequently washed applications
- Inexpensive
- Shortest distance between ceiling and duct

## T-RAIL for Type 03

Type 03 used to mount where ceilings are close to floor. T-rail is produced in 2 meter sections using an extrusion process and then anodized, making it an excellent choice for corrosive environments. The duct will have sliders, or a bulb edge, to slide the channel in the T-rail at the appropriate locations for both single and double T-rail configurations.