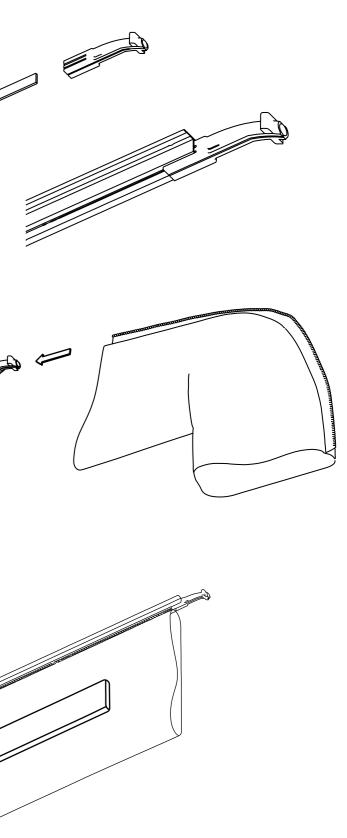

# RapidSlider

The RapidSlider allows you to install fabric duct with a T-Rail or H-rail suspension system even faster. The specially designed feeder makes it easy to slide any length of duct continuously through the suspension rail with little or no additional labor or equipment.