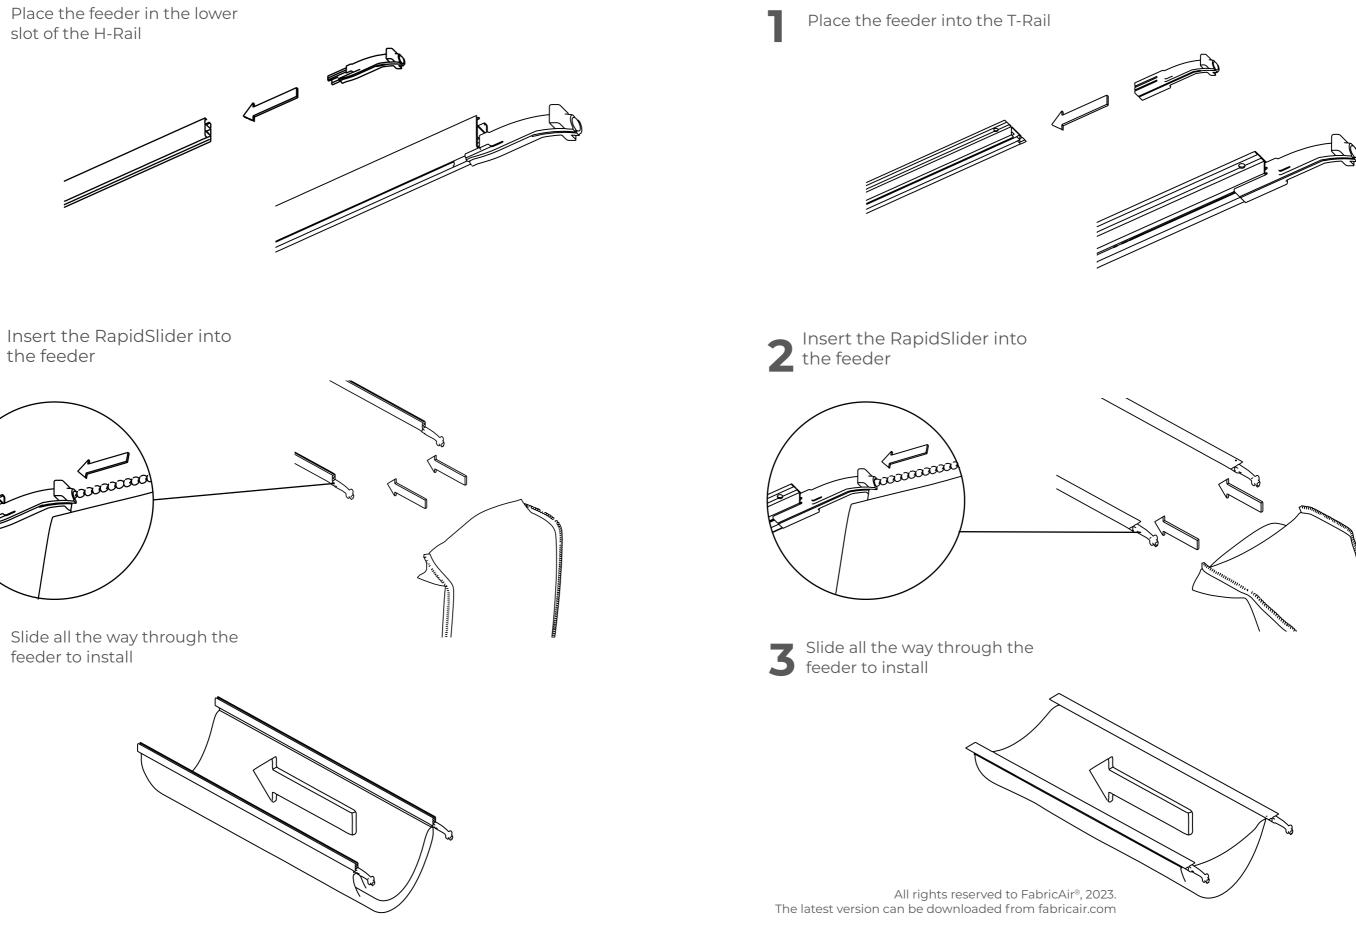

## Place the feeder into the T-Rail Place the feeder in the lower slot of the H-Rail 7 Animation Animation Insert the RapidSlider into the feeder **2** Insert the RapidSlider into the feeder 2 1 Jaanaaaa $\langle -$ 1000000 Slide all the way through the feeder to install Slide all the way through the feeder to install 3 3

**T-Rail Installation** 

All rights reserved to FabricAir®, 2023. The latest version can be downloaded from fabricair.com

#### **T-Rail Installation**

2

3