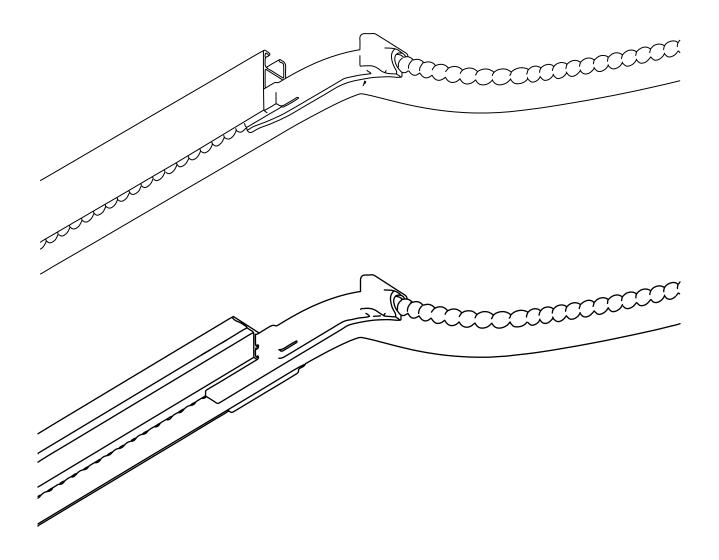

#### H-Rail Installation for double rail suspensions

### **T-Rail Installation for double rail suspensions**

5