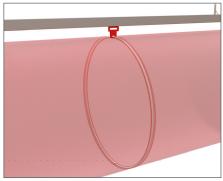

## Internal 360° Hoops

The Internal 360° Hoops are mounted in sleeves on the inside of the ductwork creating a closed circuit around the circumference. This ensures an aesthetically pleasing duct that is kept open if the airflow is turned off. The hoops are removable for easy laundry.

Internal 360° Hoops added to a Type 8 suspension in an internal sleeve

Internal 360° Hoops can be removed at the 6 o'clock position