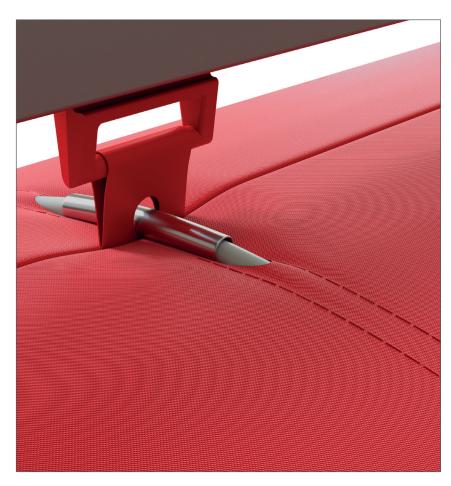

## Internal 360° Hoops

The Internal 360° Hoops are mounted in sleeves on the inside of the ductwork creating a closed circuit around the circumference. This ensures an aesthetically pleasing duct that is kept open if the airflow is turned off. The hoops are removable for easy laundry.

Internal 360° Hoops added to a Type 8 suspension in an internal sleeve

Internal 360° Hoops can be removed at the 6 o'clock position