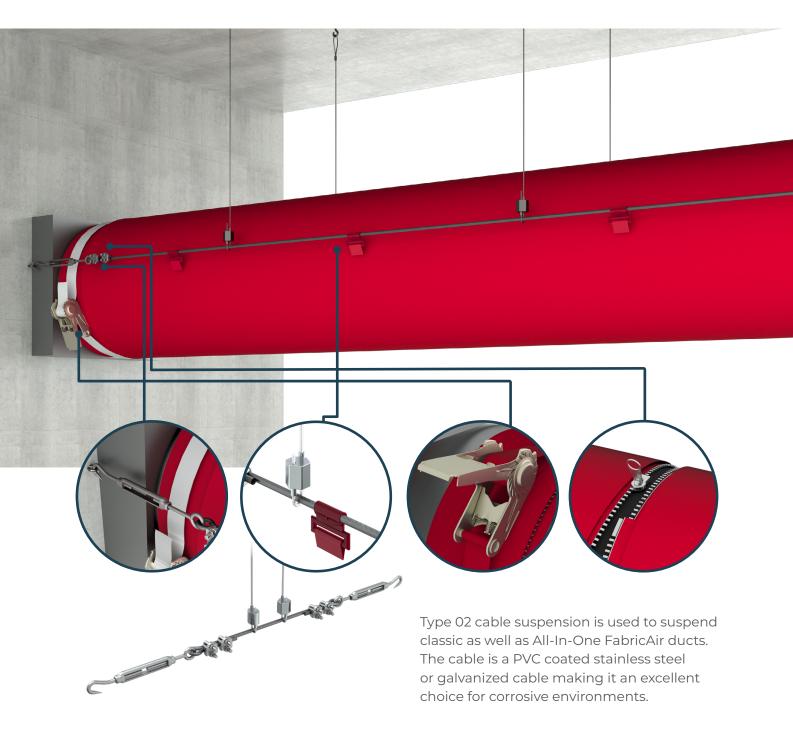

## Introduction to Type 02 Double Cable

- Simple on straight runs
- Great for larger diameters
- Available in galvanized and stainless steel

standard for Type 02

Cable Suspension.

standard for Type 02

Cable Suspension.

## Adjustable Cable Drop for Type 02

Type 02, uses two cables that runs along the sides of the duct at the 9 and 3 o'clock positions and anchors to the building structure at either end. Adjustable Cable Drops are hung from the building structure along the length of the system and support the cable to prevent sagging.