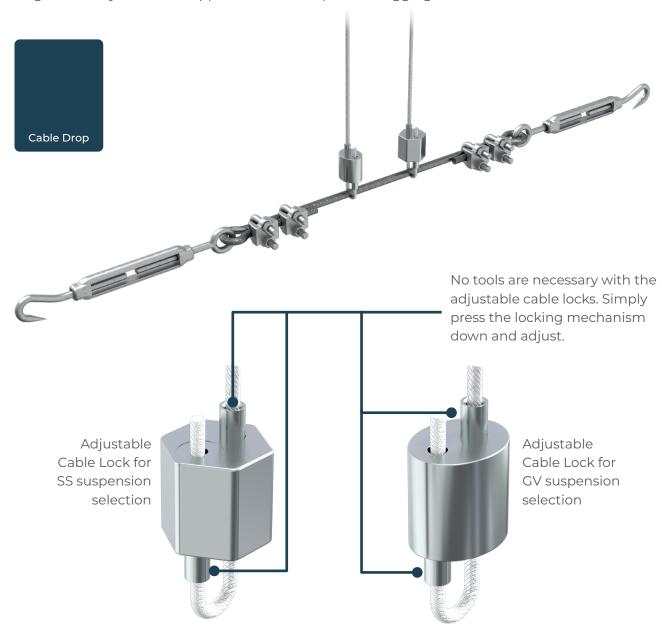

## Adjustable Cable Drop for Type 02

Type 02, uses two cables that runs along the sides of the duct at the 9 and 3 o'clock positions and anchors to the building structure at either end. Adjustable Cable Drops are hung from the building structure along the length of the system and support the cable to prevent sagging.

**Note:** There are two types of Adjustable Cables Locks for Type 02. Customer will use only one of them, based on project.