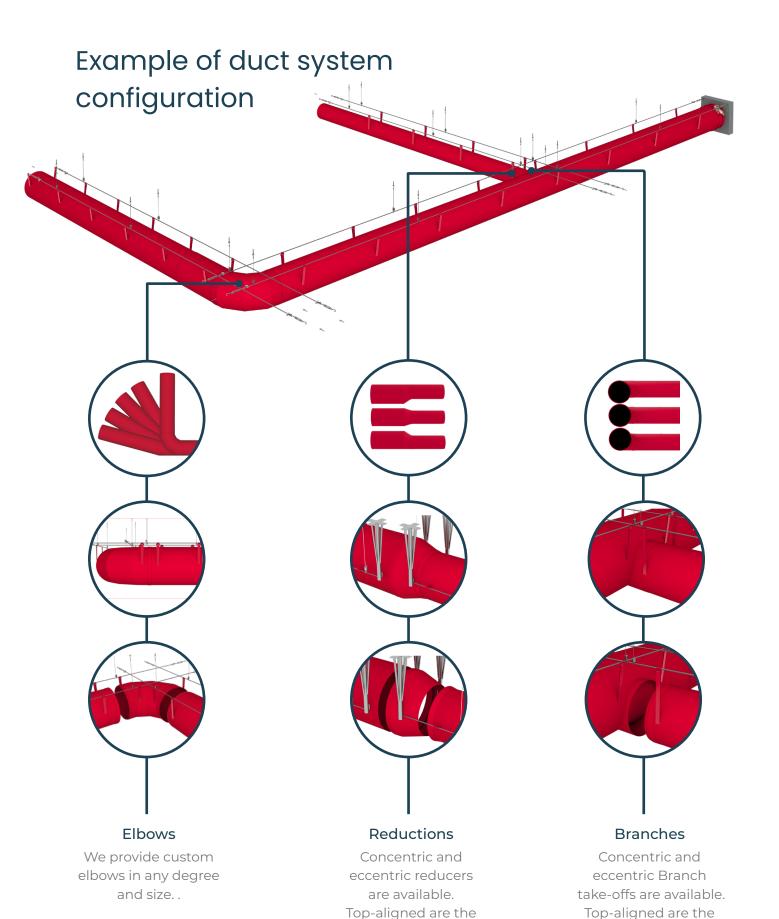

## **SUSPENSIONS**

## Introduction to Type 02 Double Cable

- Simple on straight runs
- Great for larger diameters
- Available in galvanized and stainless steel







standard for Type 02

Cable Suspension.

standard for Type 02

Cable Suspension.

## Adjustable Cable Drop for Type 02

Type 02, uses two cables that runs along the sides of the duct at the 9 and 3 o'clock positions and anchors to the building structure at either end. Adjustable Cable Drops are hung from the building structure along the length of the system and support the cable to prevent sagging.



**Note:** There are two types of Adjustable Cables Locks for Type 02. Customer will use only one of them, based on project.