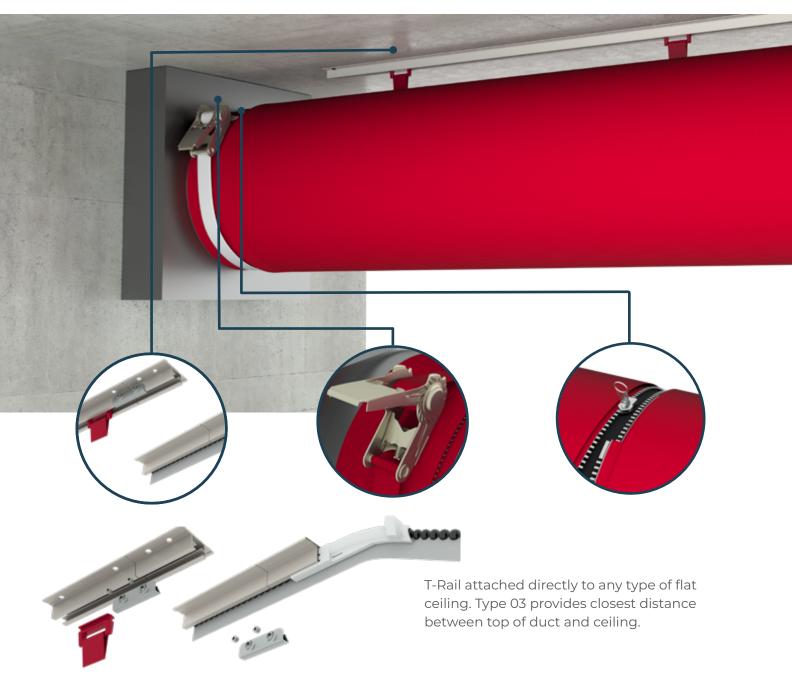

## Introduction to Type 03

Single T-Rail Flush Mount

- Quick and easy installation for regular ceilings
- Easy removal for frequently washed applications
- Inexpensive
- Shortest distance between ceiling and duct

### T-RAIL for Type 03

Type 03 used to mount where ceilings are close to floor. T-rail is produced in 2 meter sections using an extrusion process and then anodized, making it an excellent choice for corrosive environments. The duct will have sliders, or a bulb edge, to slide the channel in the T-rail at the appropriate locations for both single and double T-rail configurations.