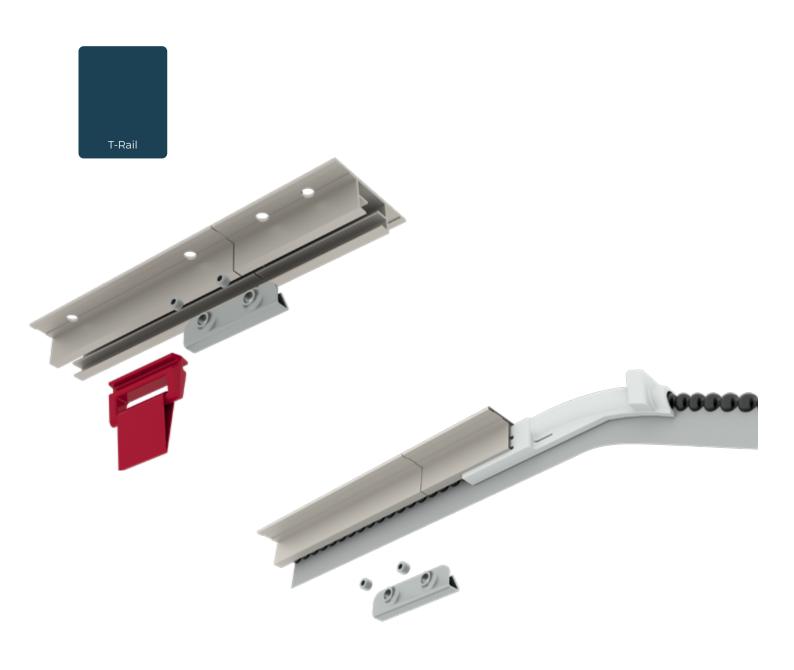

### T-RAIL for Type 03

Type 03 used to mount where ceilings are close to floor. T-rail is produced in 2 meter sections using an extrusion process and then anodized, making it an excellent choice for corrosive environments. The duct will have sliders, or a bulb edge, to slide the channel in the T-rail at the appropriate locations for both single and double T-rail configurations.