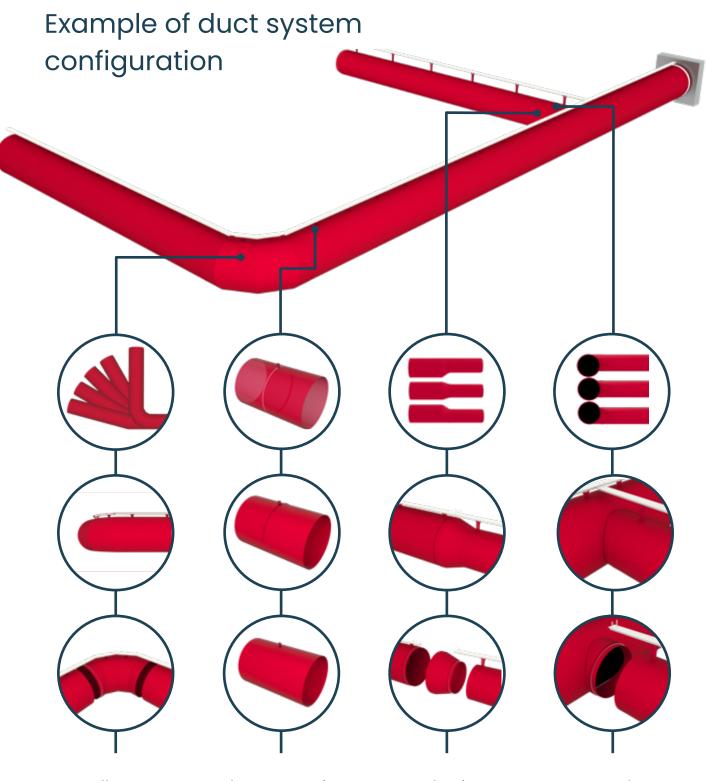

#### **Elbows**

We provide custom elbows in any degree and size.

#### **Shape Retention**

Our ducts come with your selected Shape Retention solution: All-in-One or Internal 360° Hoops. The 360° hoops are hidden inside the duct whereas All-in-One 180° hoops are sewn on the exterior. Shape retaining hardware is removable for laundering.

#### Reductions

Concentric and eccentric reducers are available.

#### **Branches**

Concentric and eccentric branch take-offs are available.