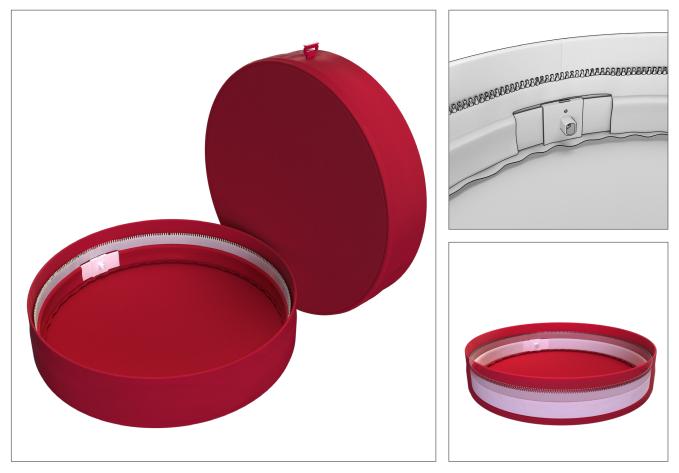

## Taut EndCap

Installation Video

FabricAir has released a new and improved EndCap. The FabricAir Taut EndCap will provide a smooth endcap regardless if the system is on or off. In certain applications the visual appearance of the FabricAir System is very important, hence this improved EndCap. This Taut EndCap will be available for diameters between 300 mm [12"] to 1000 mm [40"]. This Taut EndCap will require a quick install of a small plastic strip.