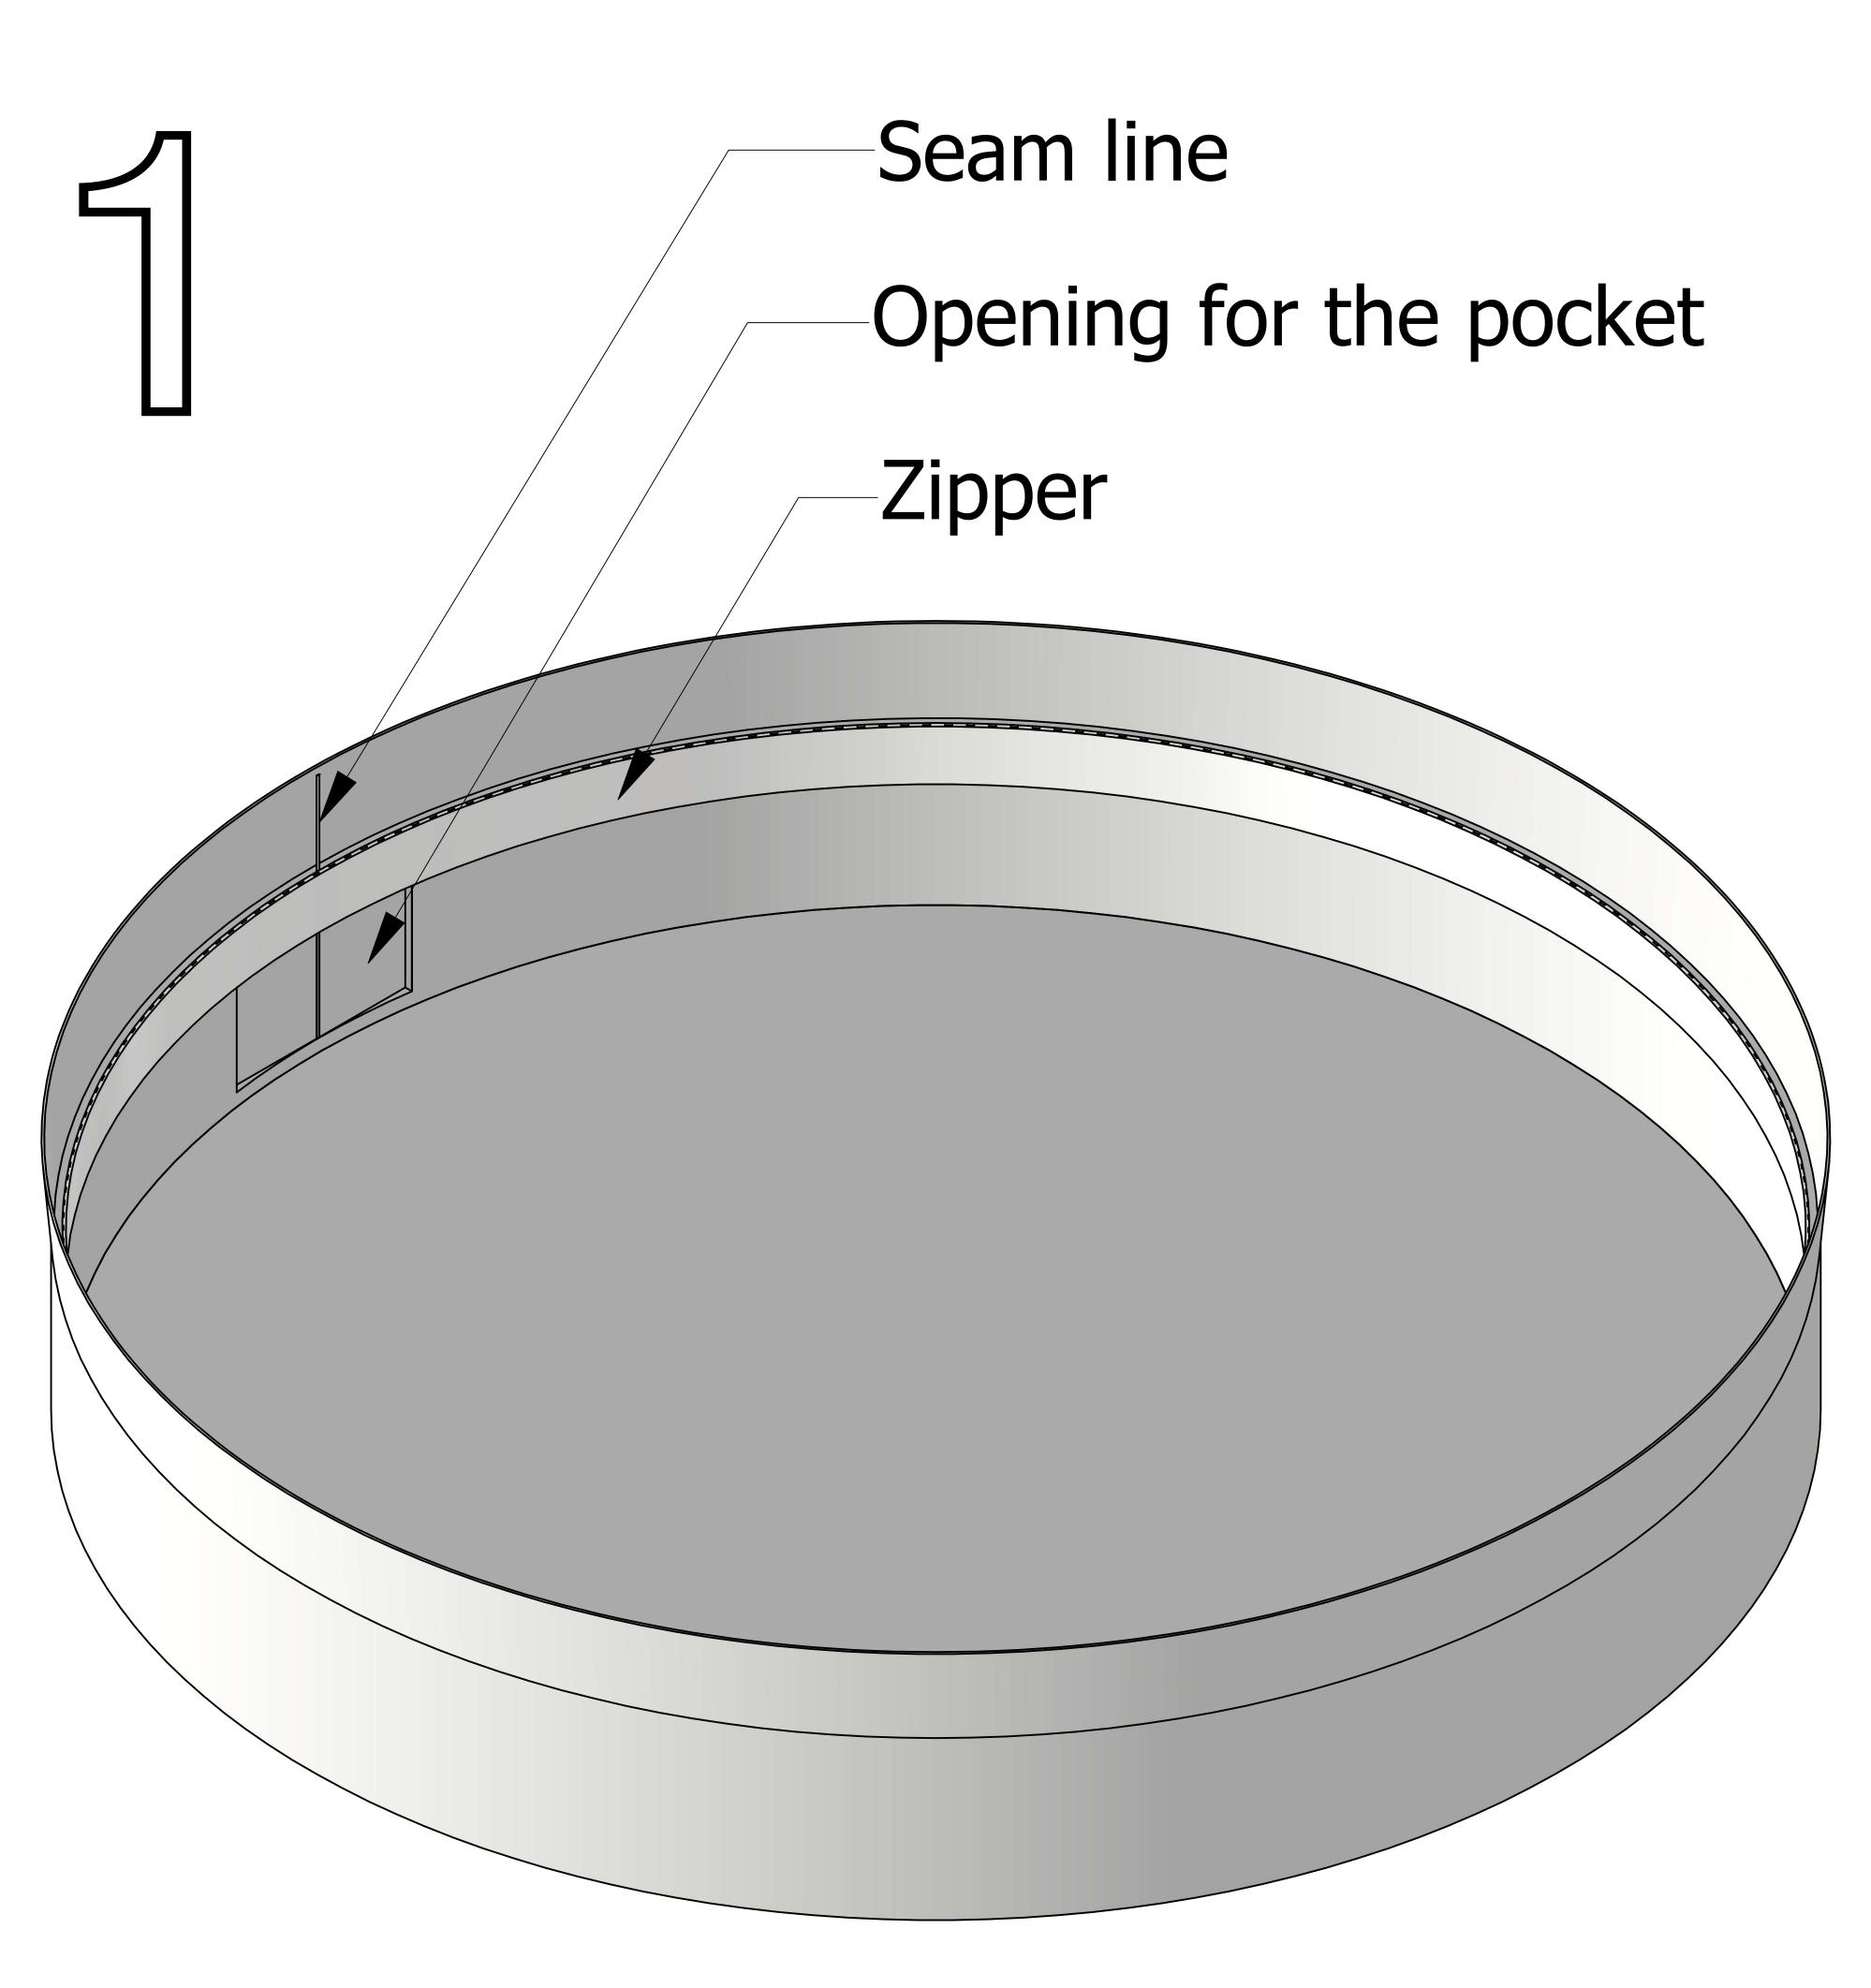

Align one end of the strip with the seam line

5.2 Hold the connector and the free strip end together and push until both strip ends are aligned