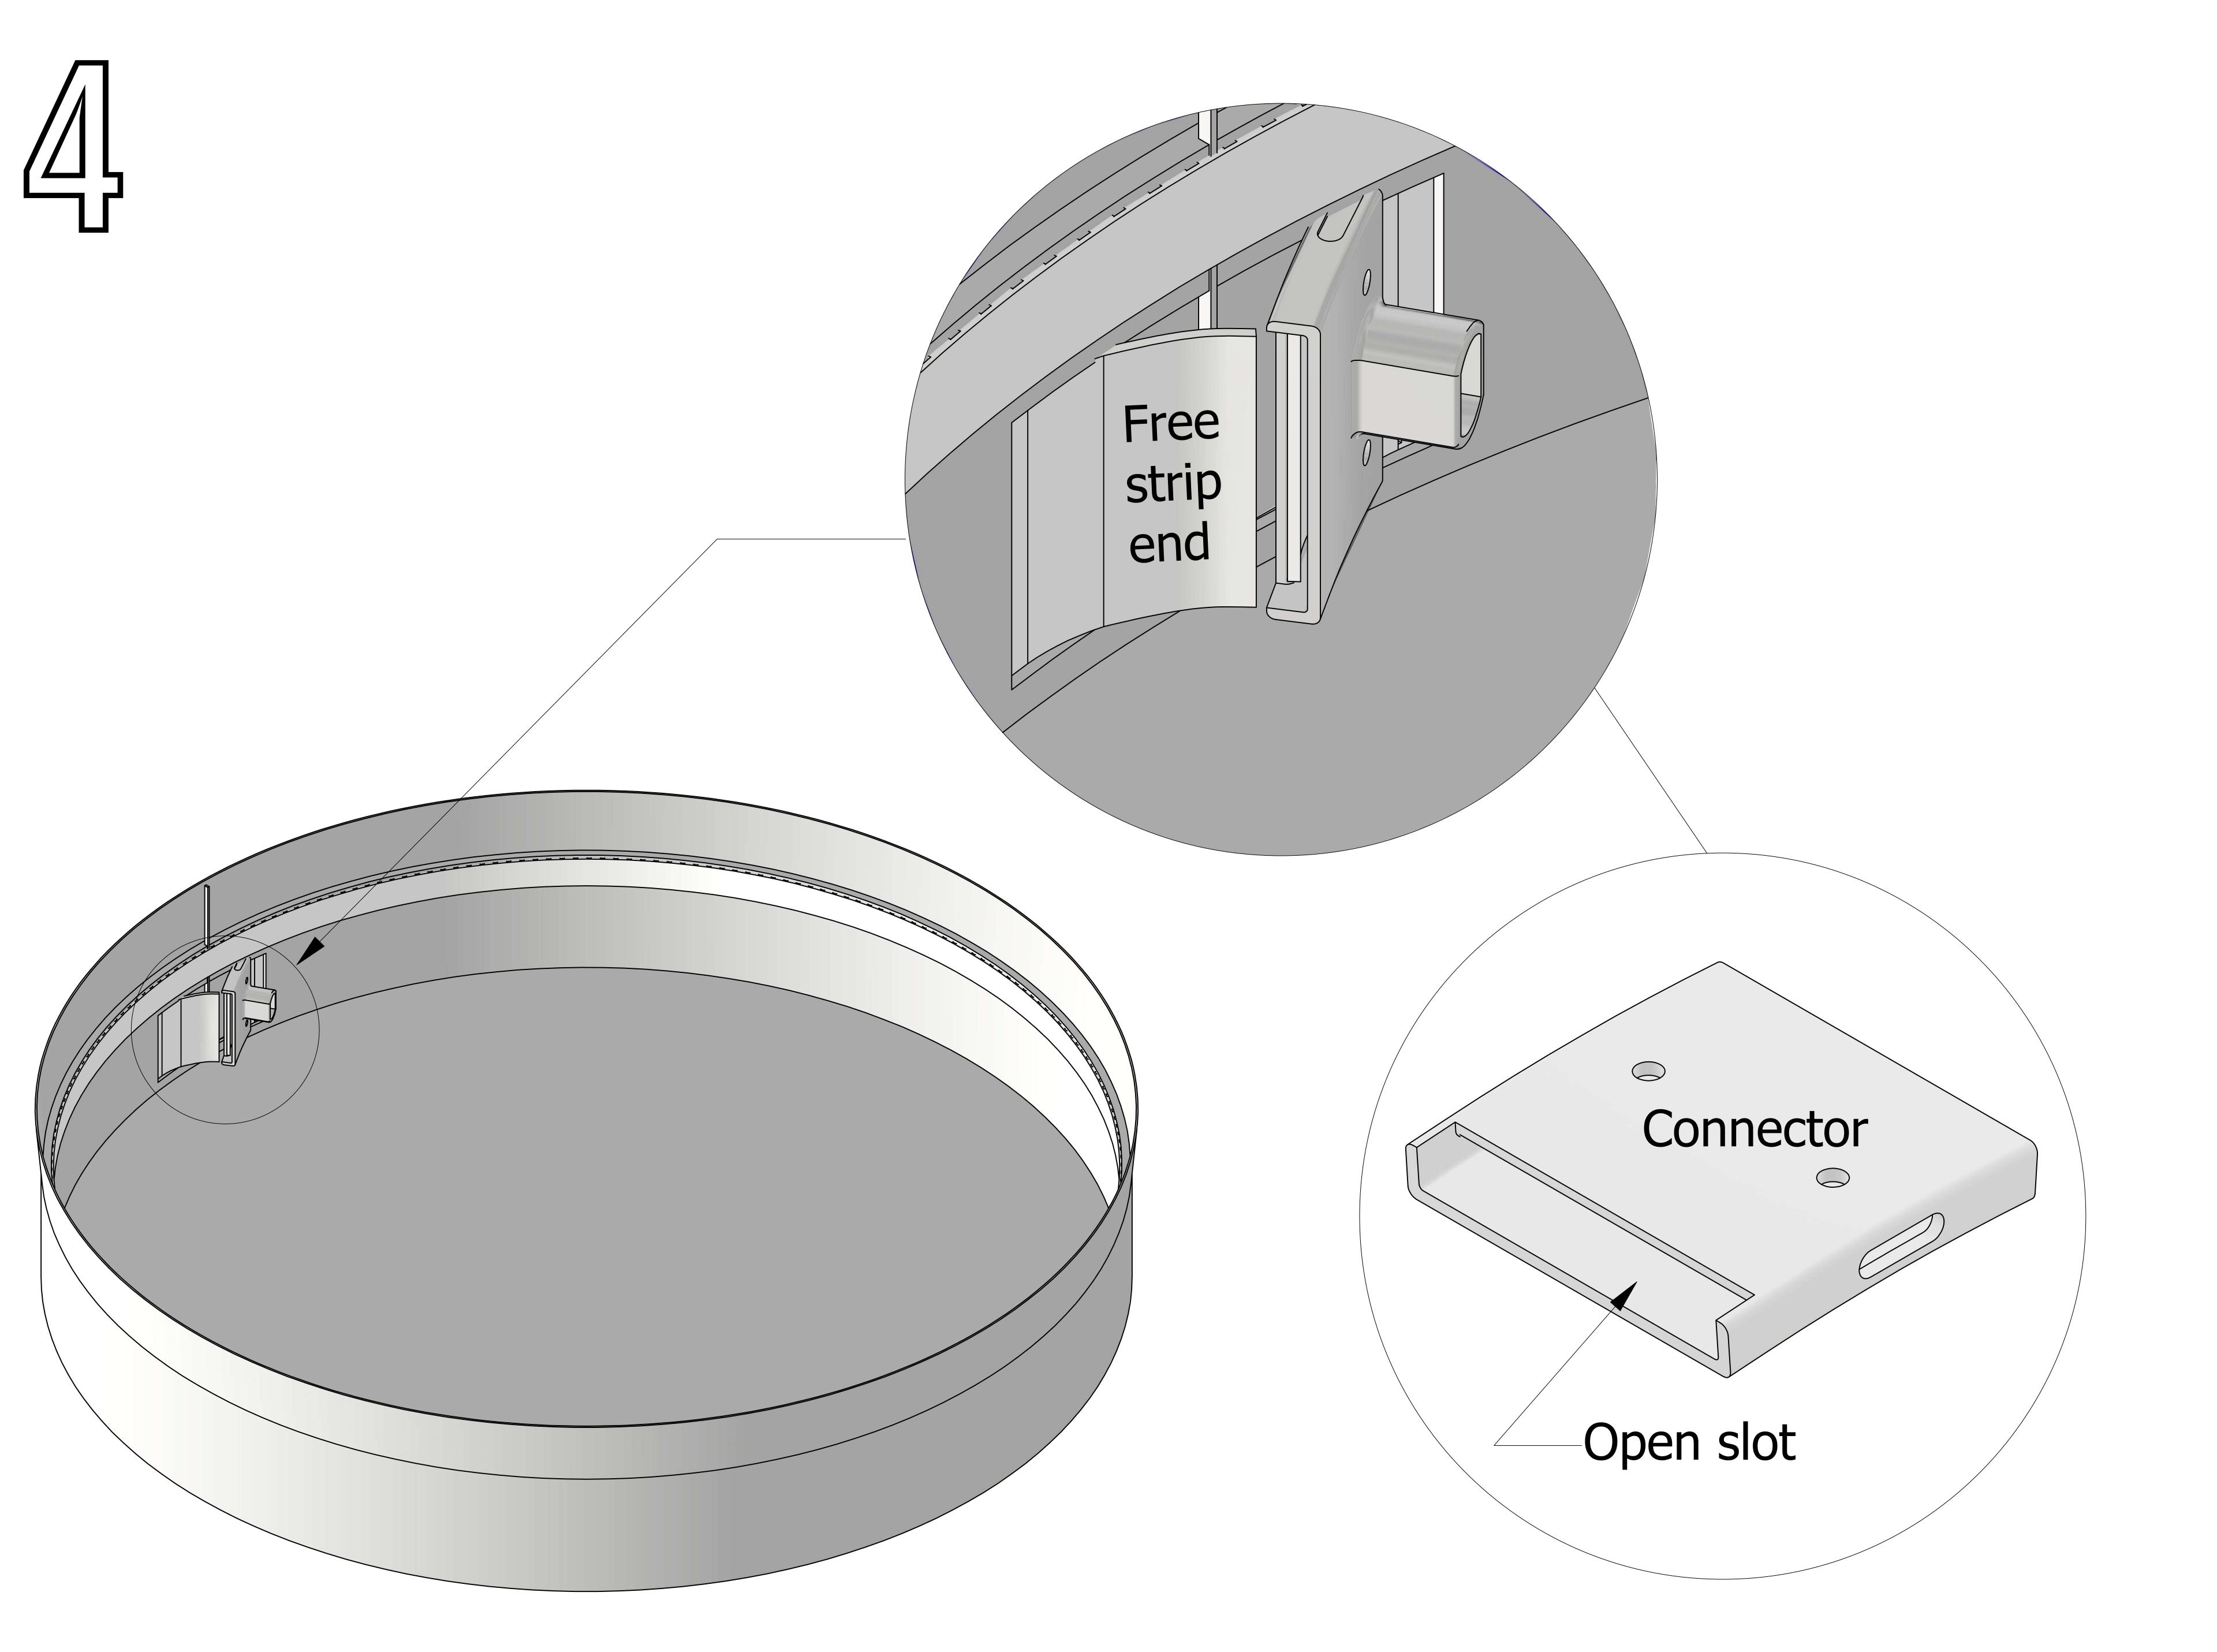

## Installation of FabricAir® Taut Endcap

Lay the end cap flat on a clean surface

Put connector on the aligned strip end with the open slot towards the free strip end

Type 1 Type 1 FabricAir<sup>®</sup> Installation Drawing 2003-G049-000 (2022- September)

Push the strip in the pocket all around the end cap

5.1 Place the free strip end in the open slot

5.3 Using the knob slide the connector and make sure the gap between both strip ends is in the center of the connector