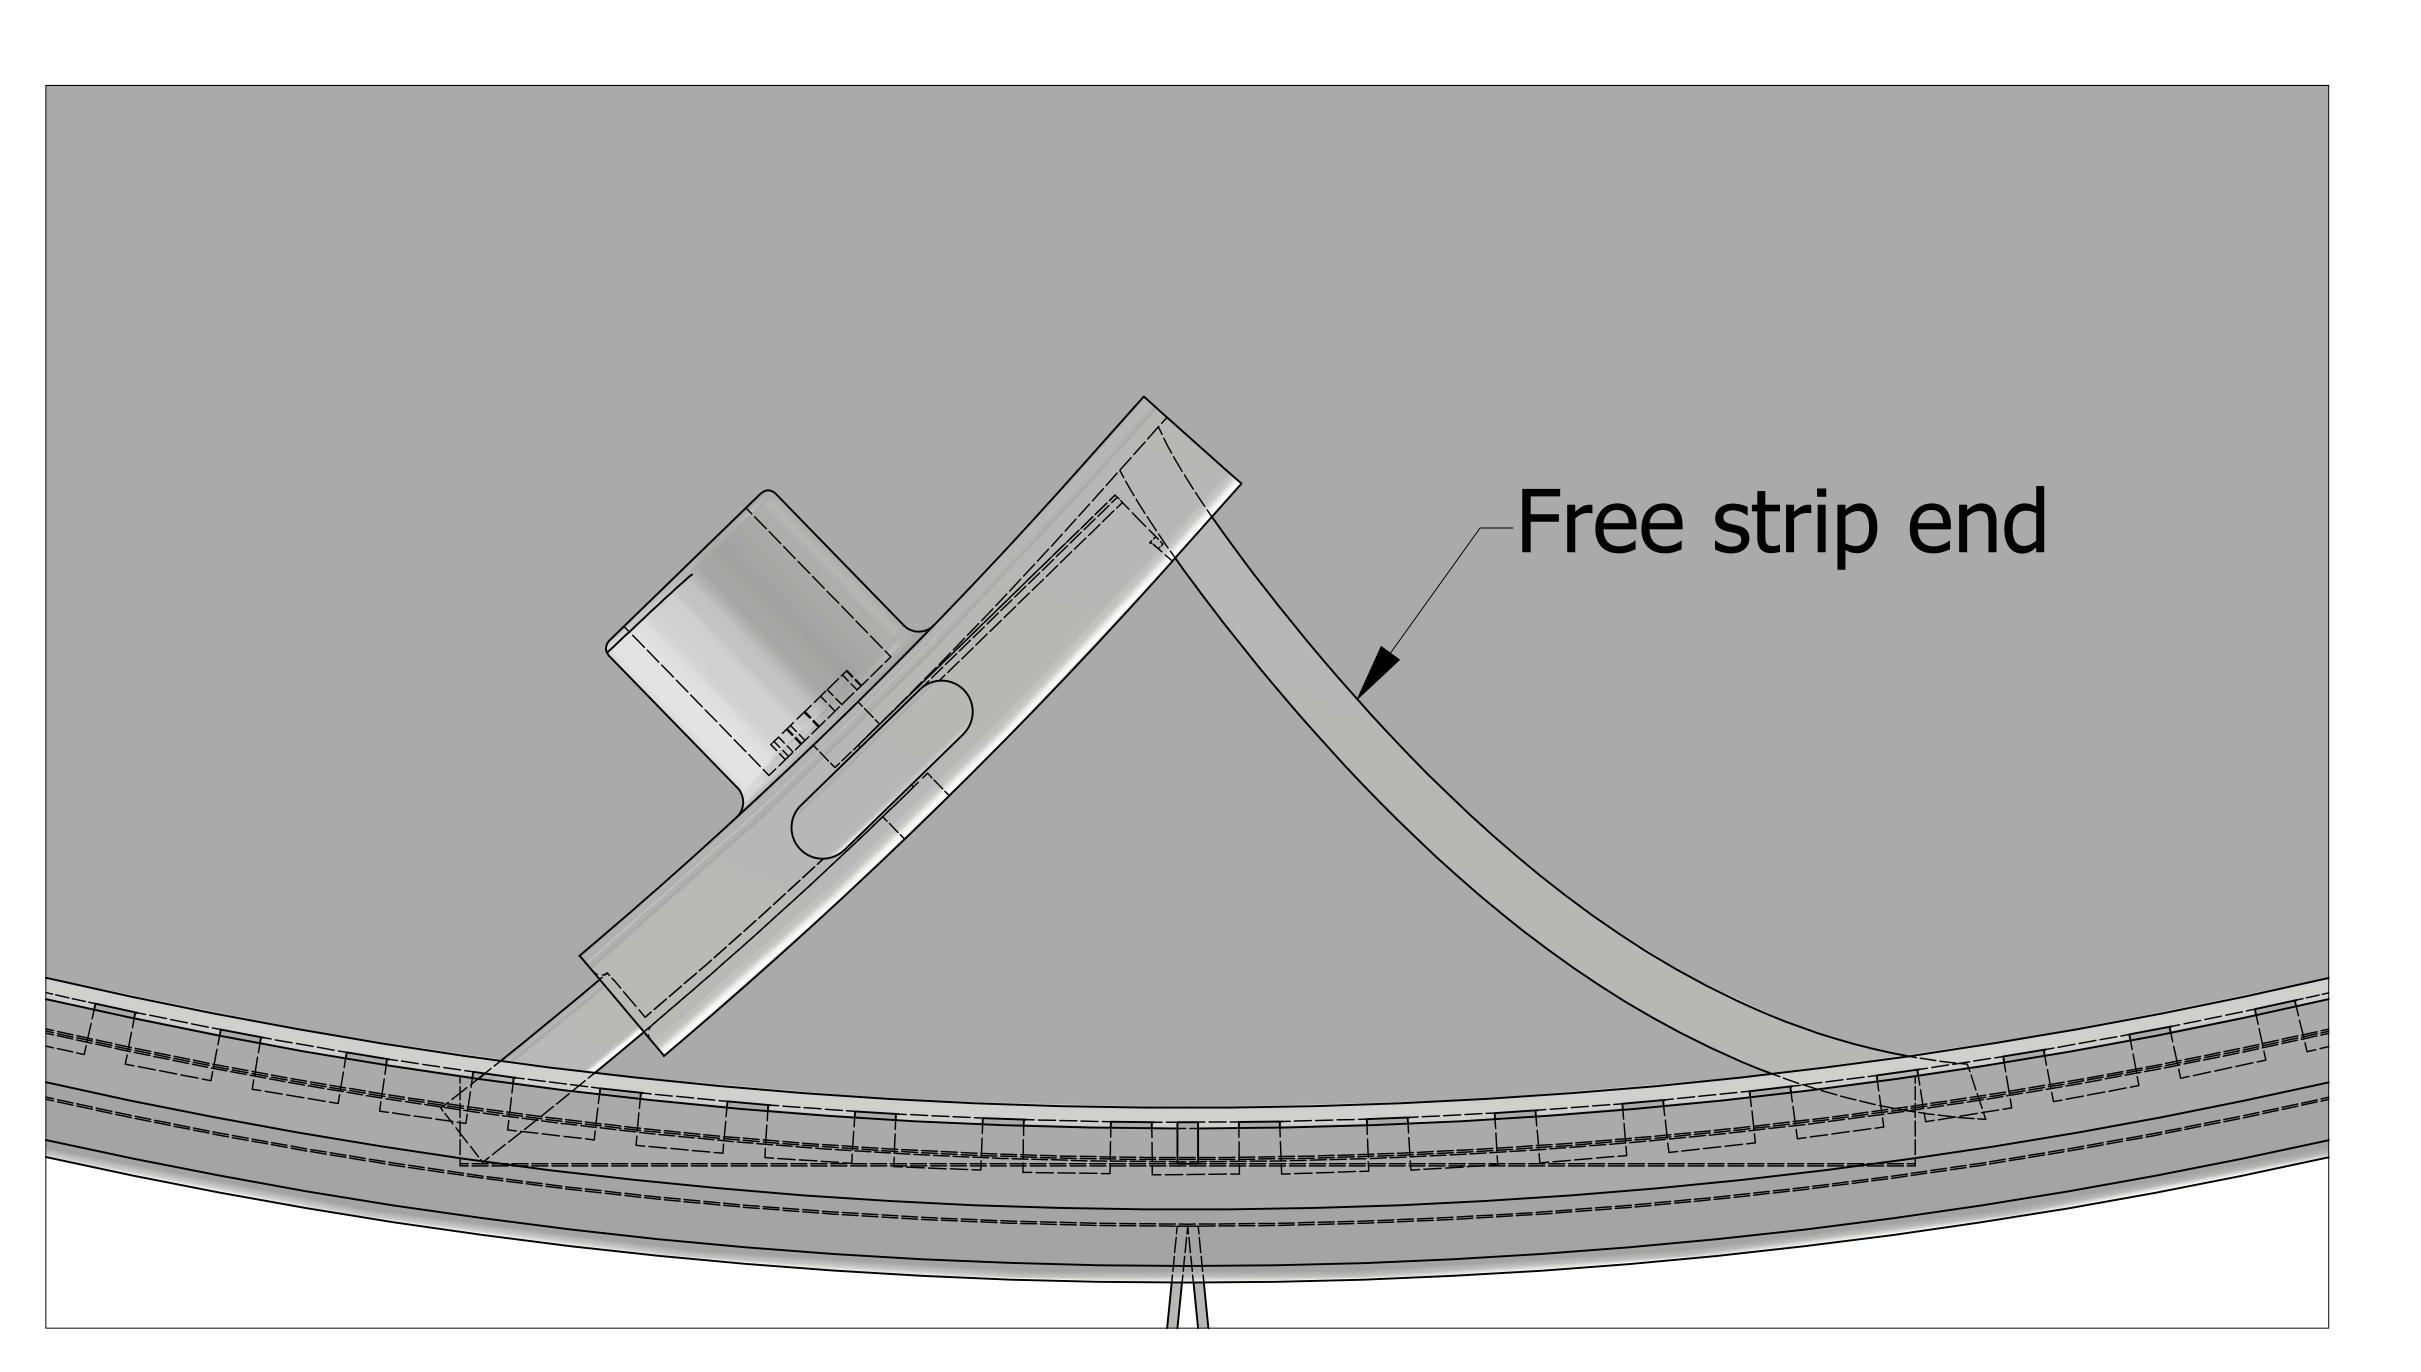

Push the strip in the pocket all around the end cap

5.1 Place the free strip end in the open slot

5.3 Using the knob slide the connector and make sure the gap between both strip ends is in the center of the connector

Align one end of the strip with the seam line

5.2 Hold the connector and the free strip end together and push until both strip ends are aligned