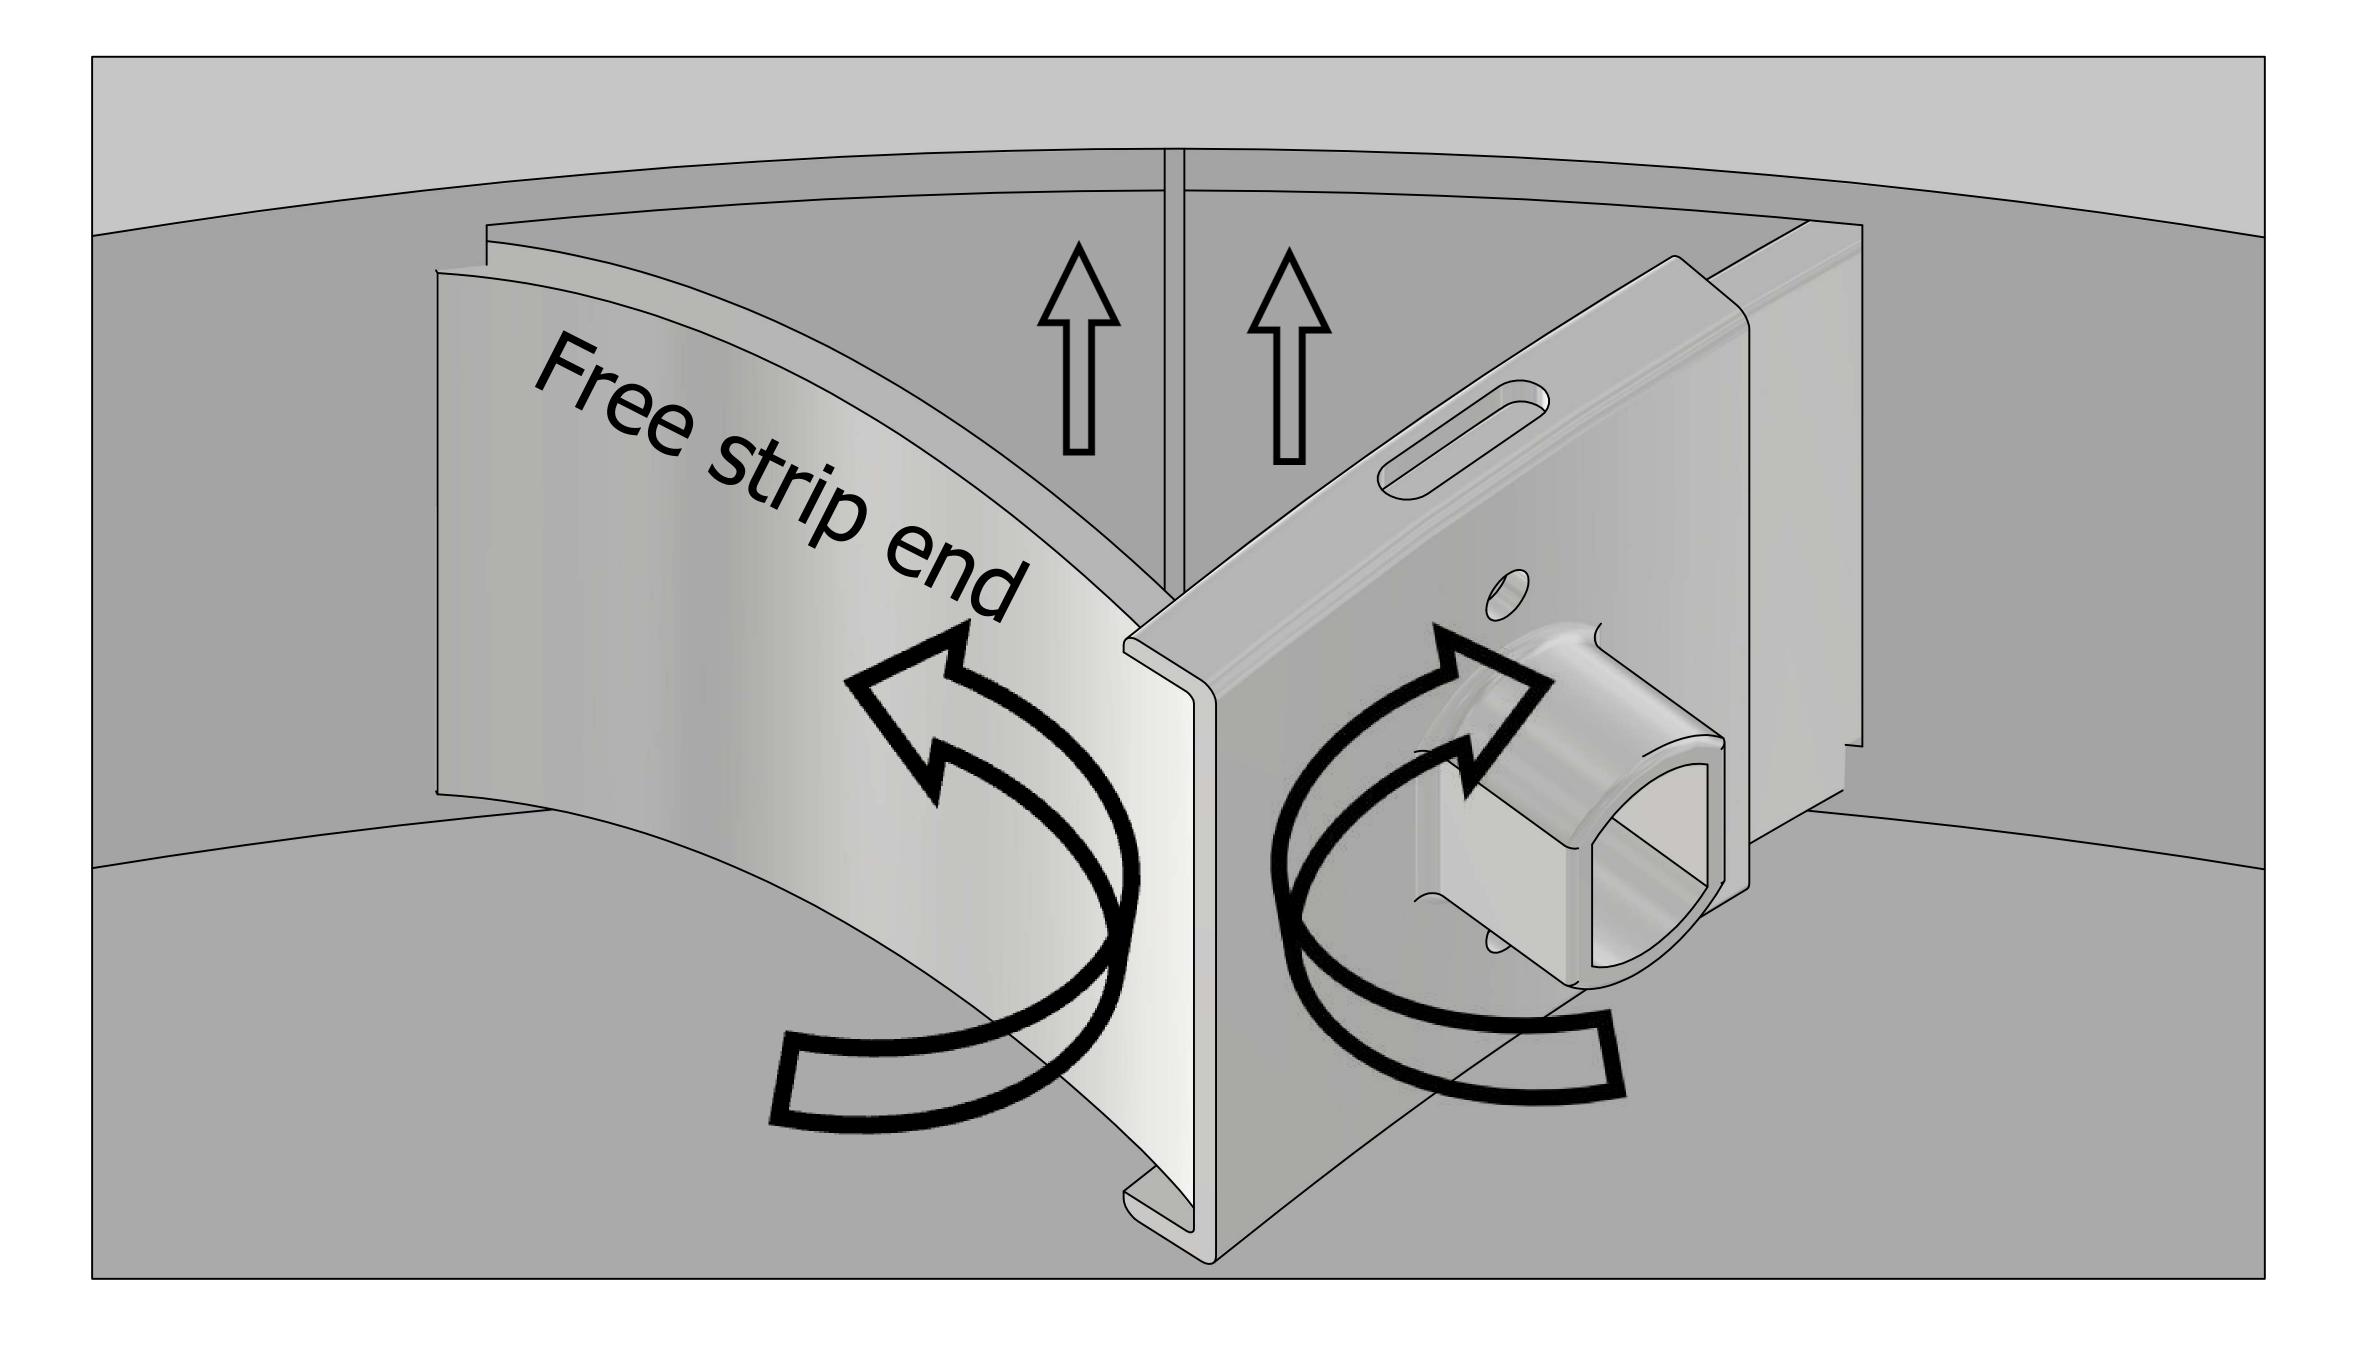

## Installation of FabricAir® Taut Endcap

Lay the end cap flat on a clean surface

Put connector on the aligned strip end with the open slot towards the free strip end

Type 1 Type 1 FabricAir<sup>®</sup> Installation Drawing 2003-G049-000 (2022- September)

Push the strip in the pocket all around the end cap

5.1 Place the free strip end in the open slot

5.3 Using the knob slide the connector and make sure the gap between both strip ends is in the center of the connector