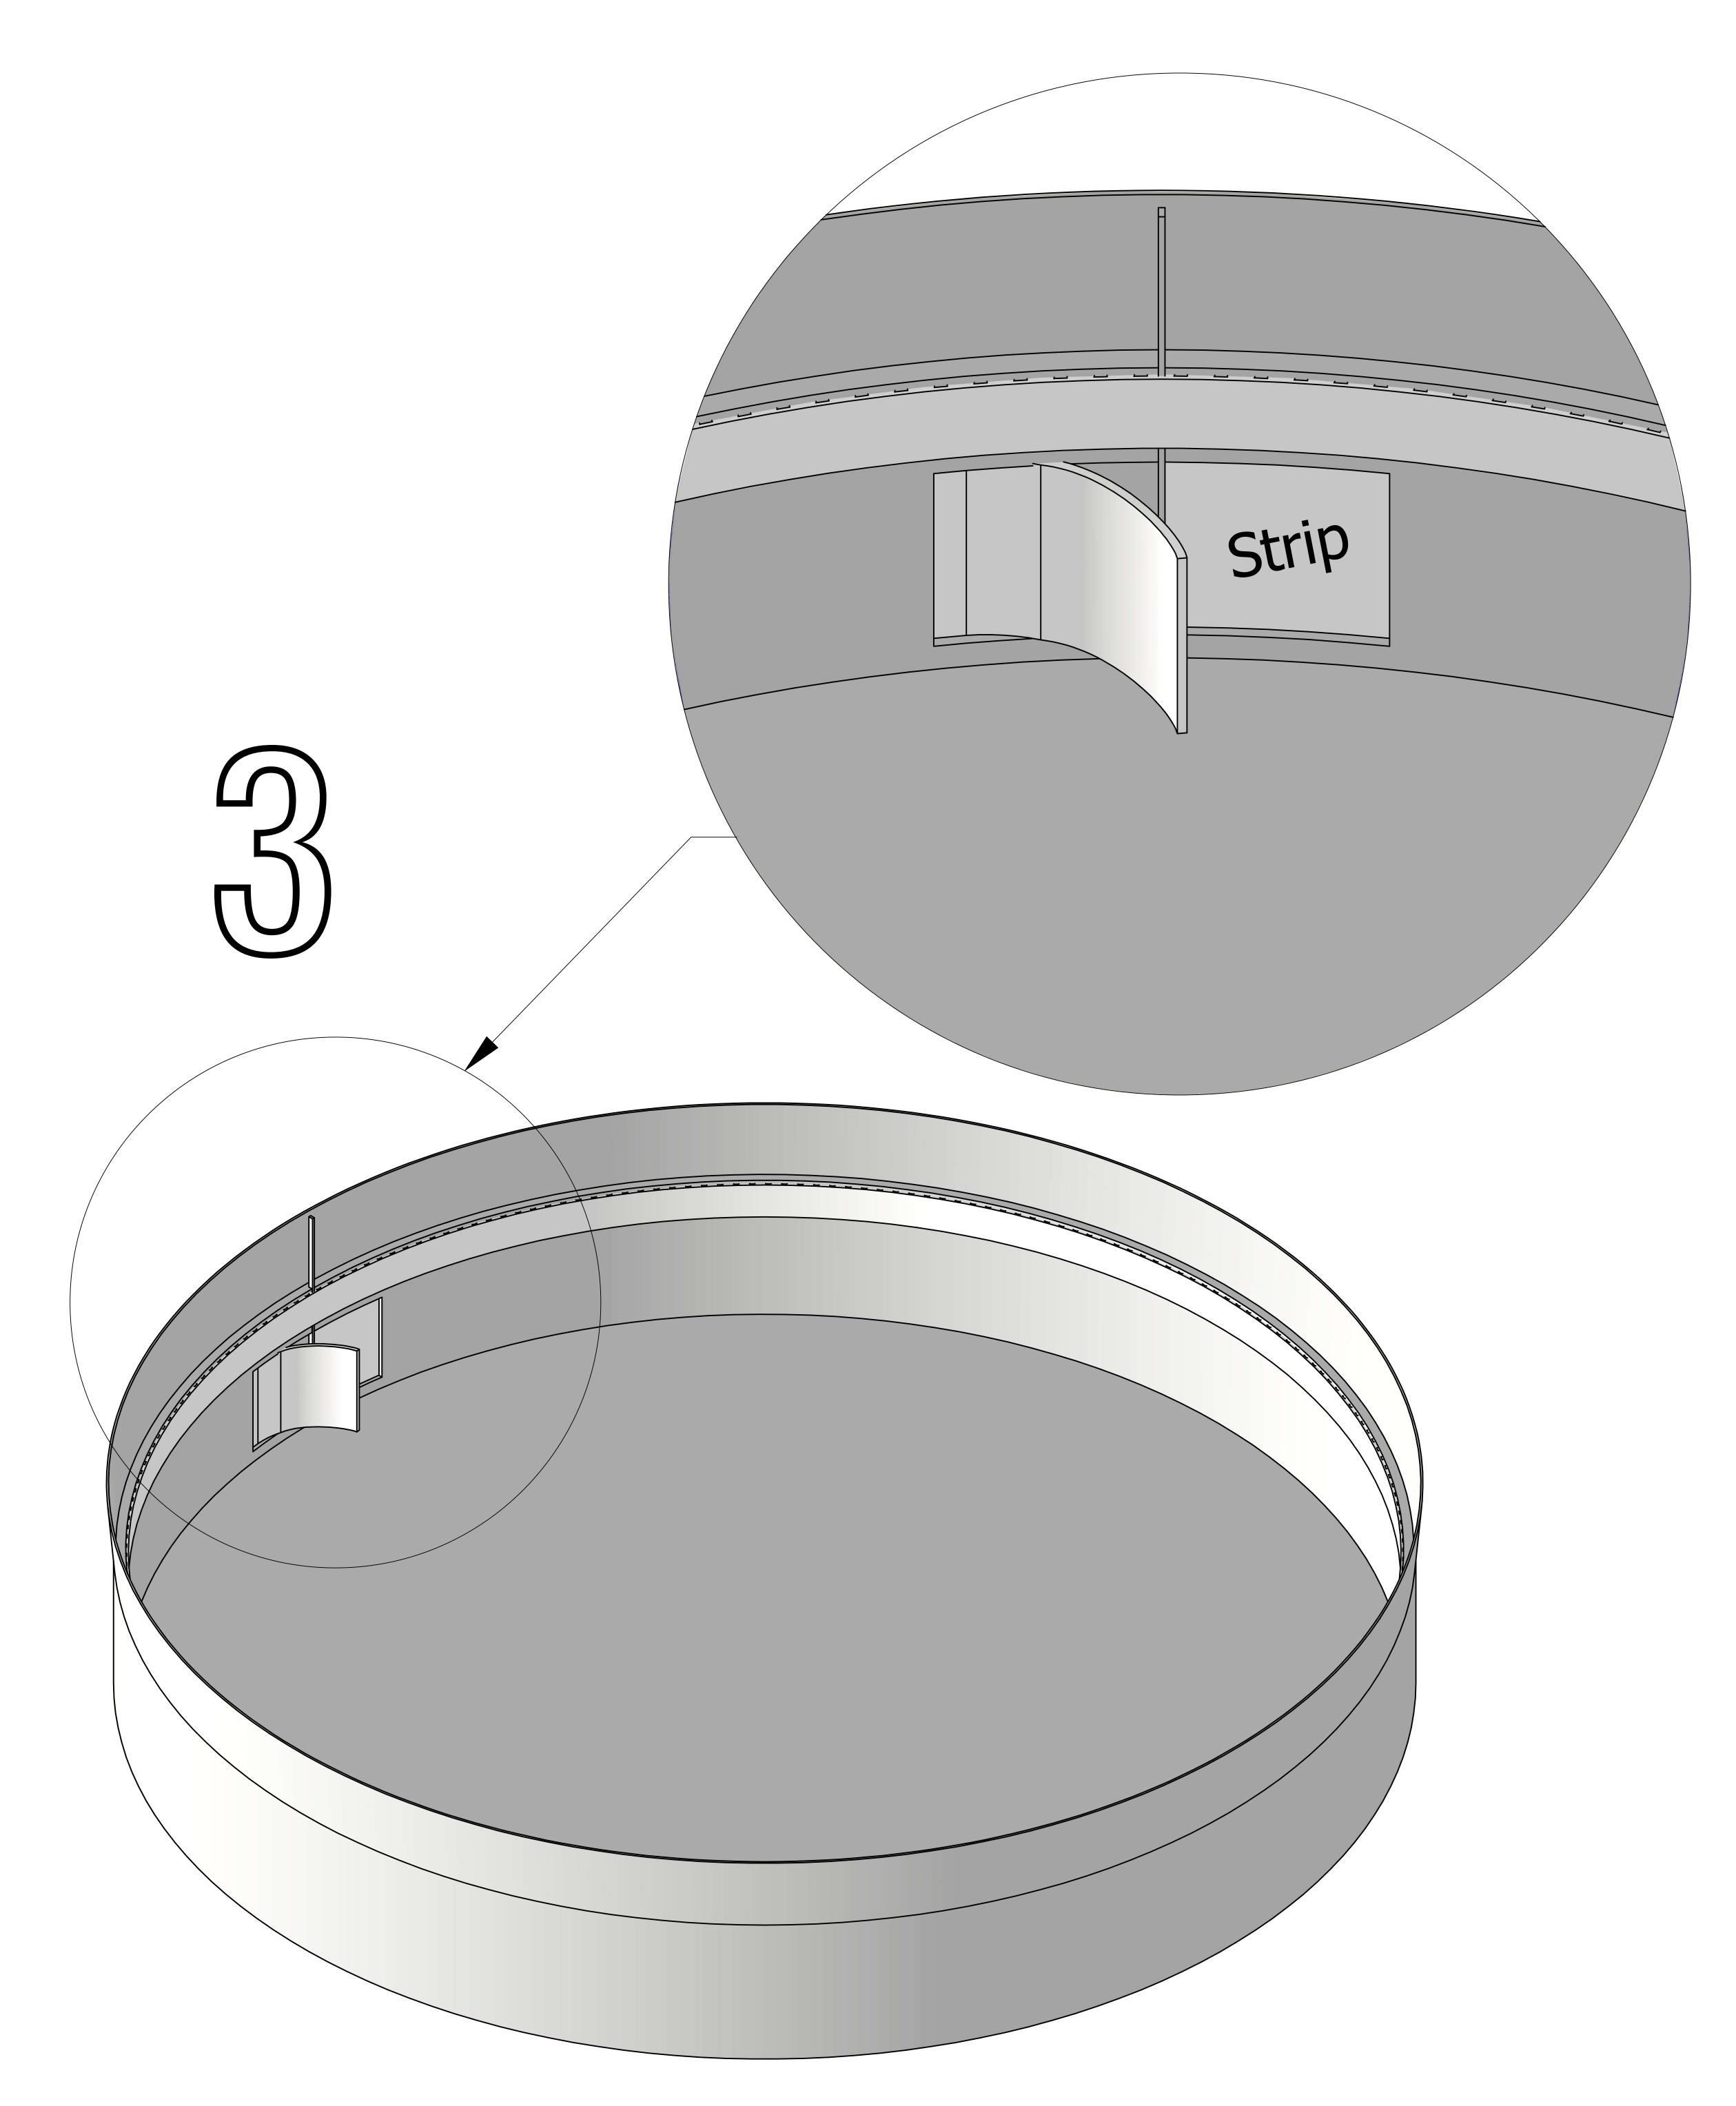

Push the strip in the pocket all around the end cap

5.1 Place the free strip end in the open slot

5.3 Using the knob slide the connector and make sure the gap between both strip ends is in the center of the connector