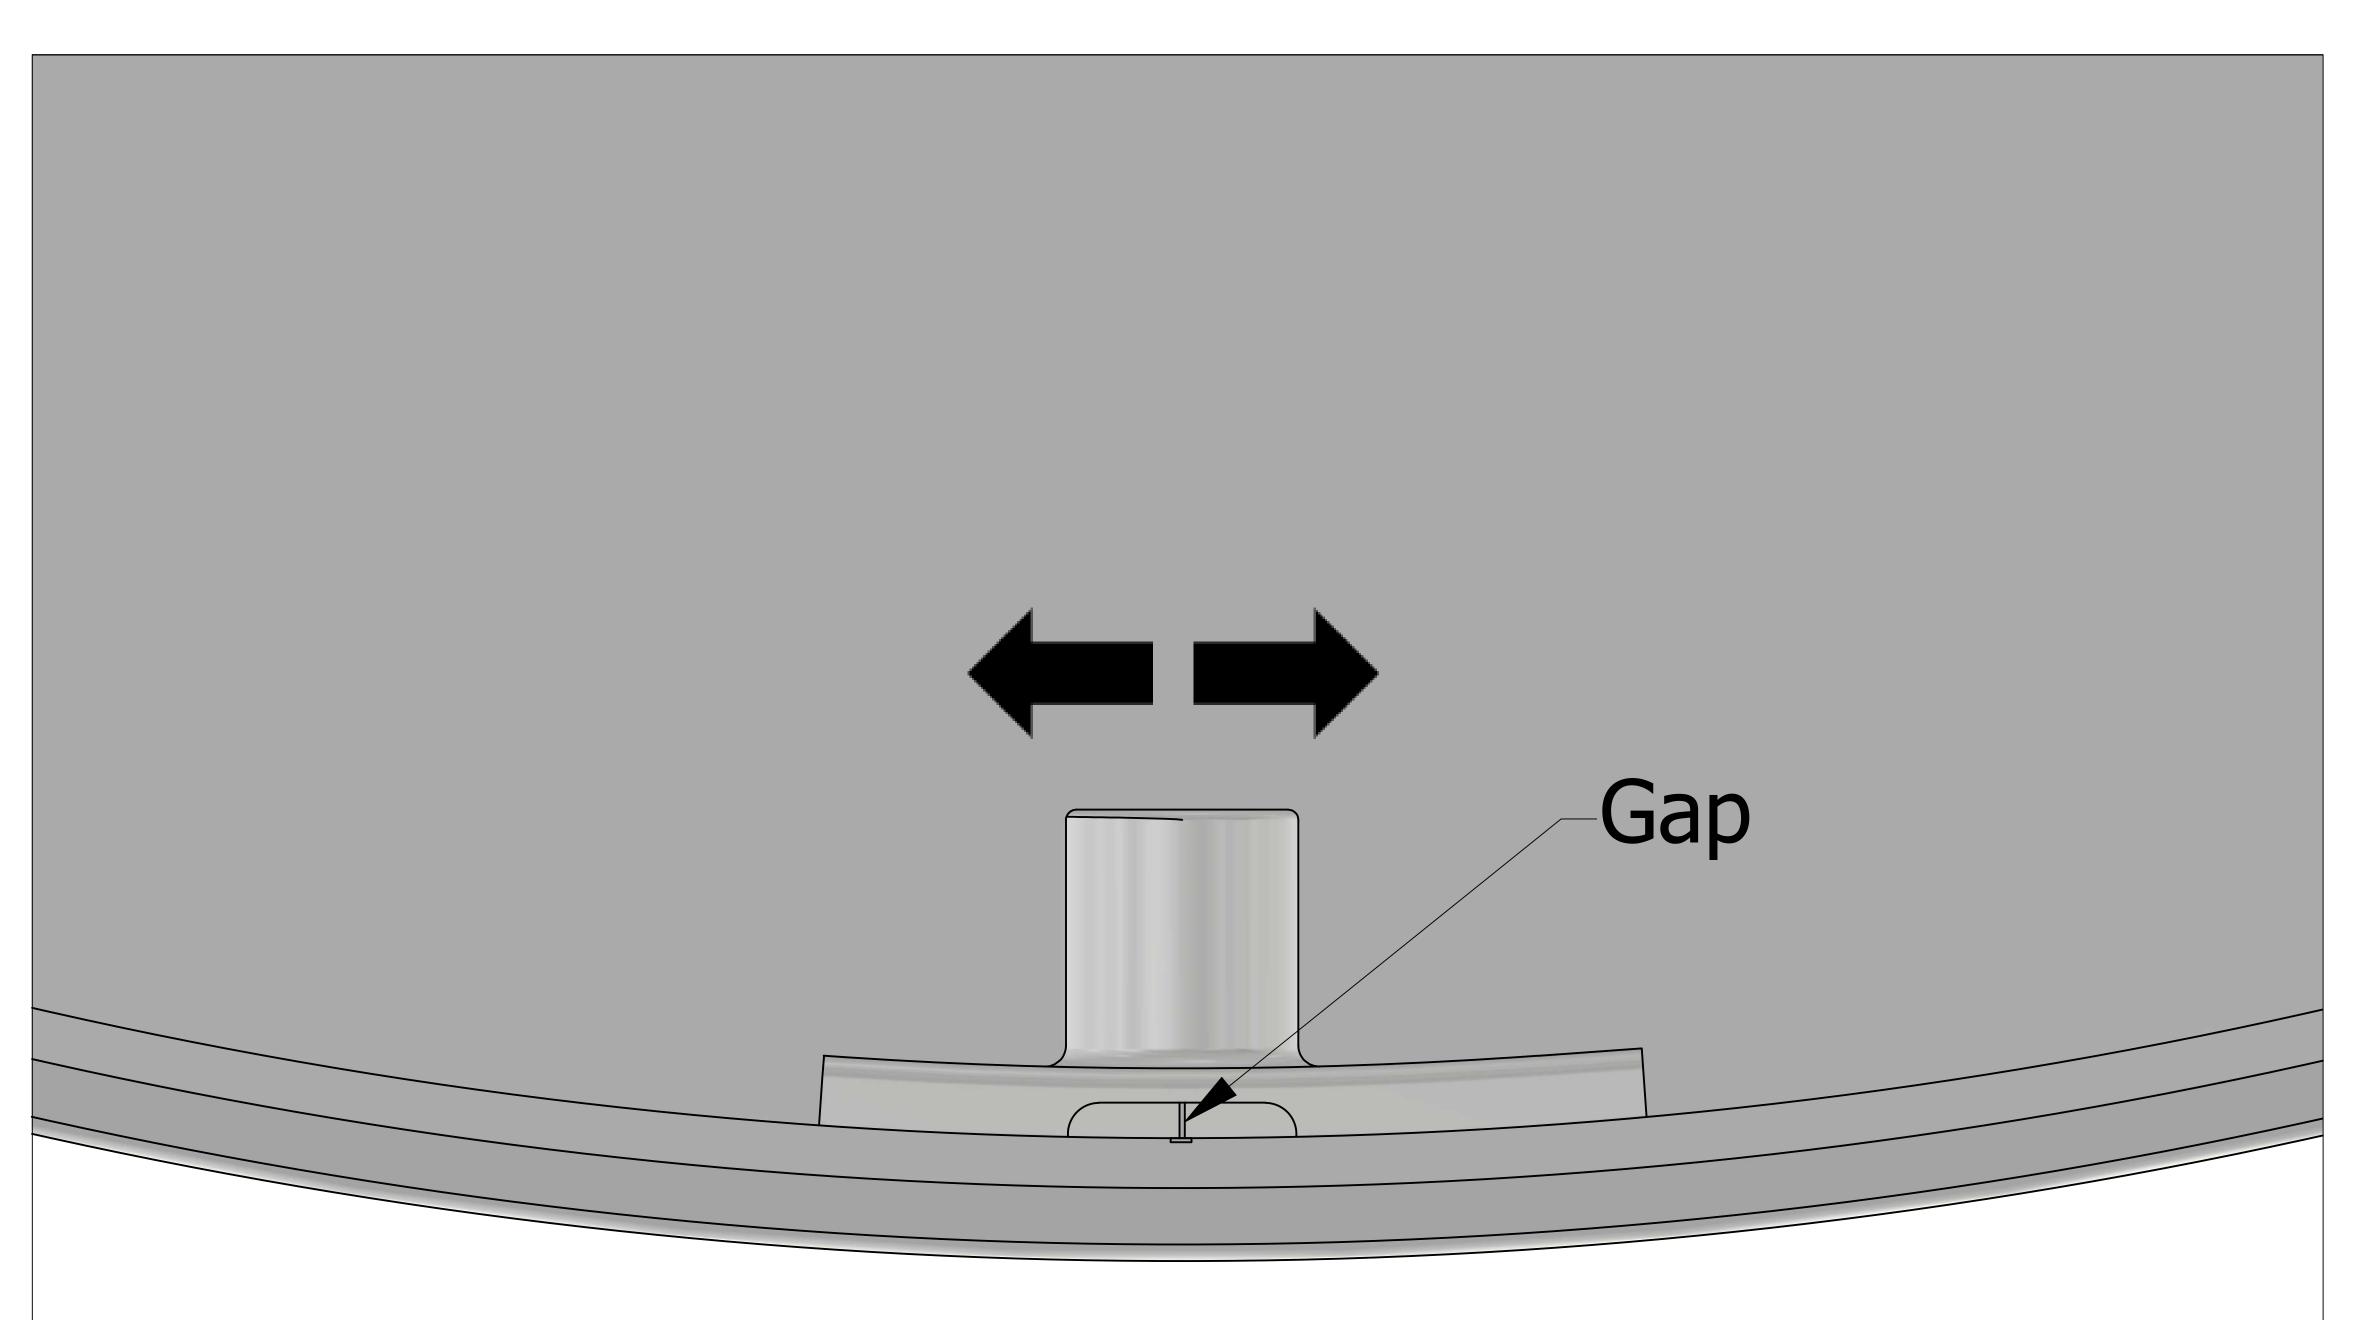

Push the strip in the pocket all around the end cap

5.1 Place the free strip end in the open slot

5.3 Using the knob slide the connector and make sure the gap between both strip ends is in the center of the connector