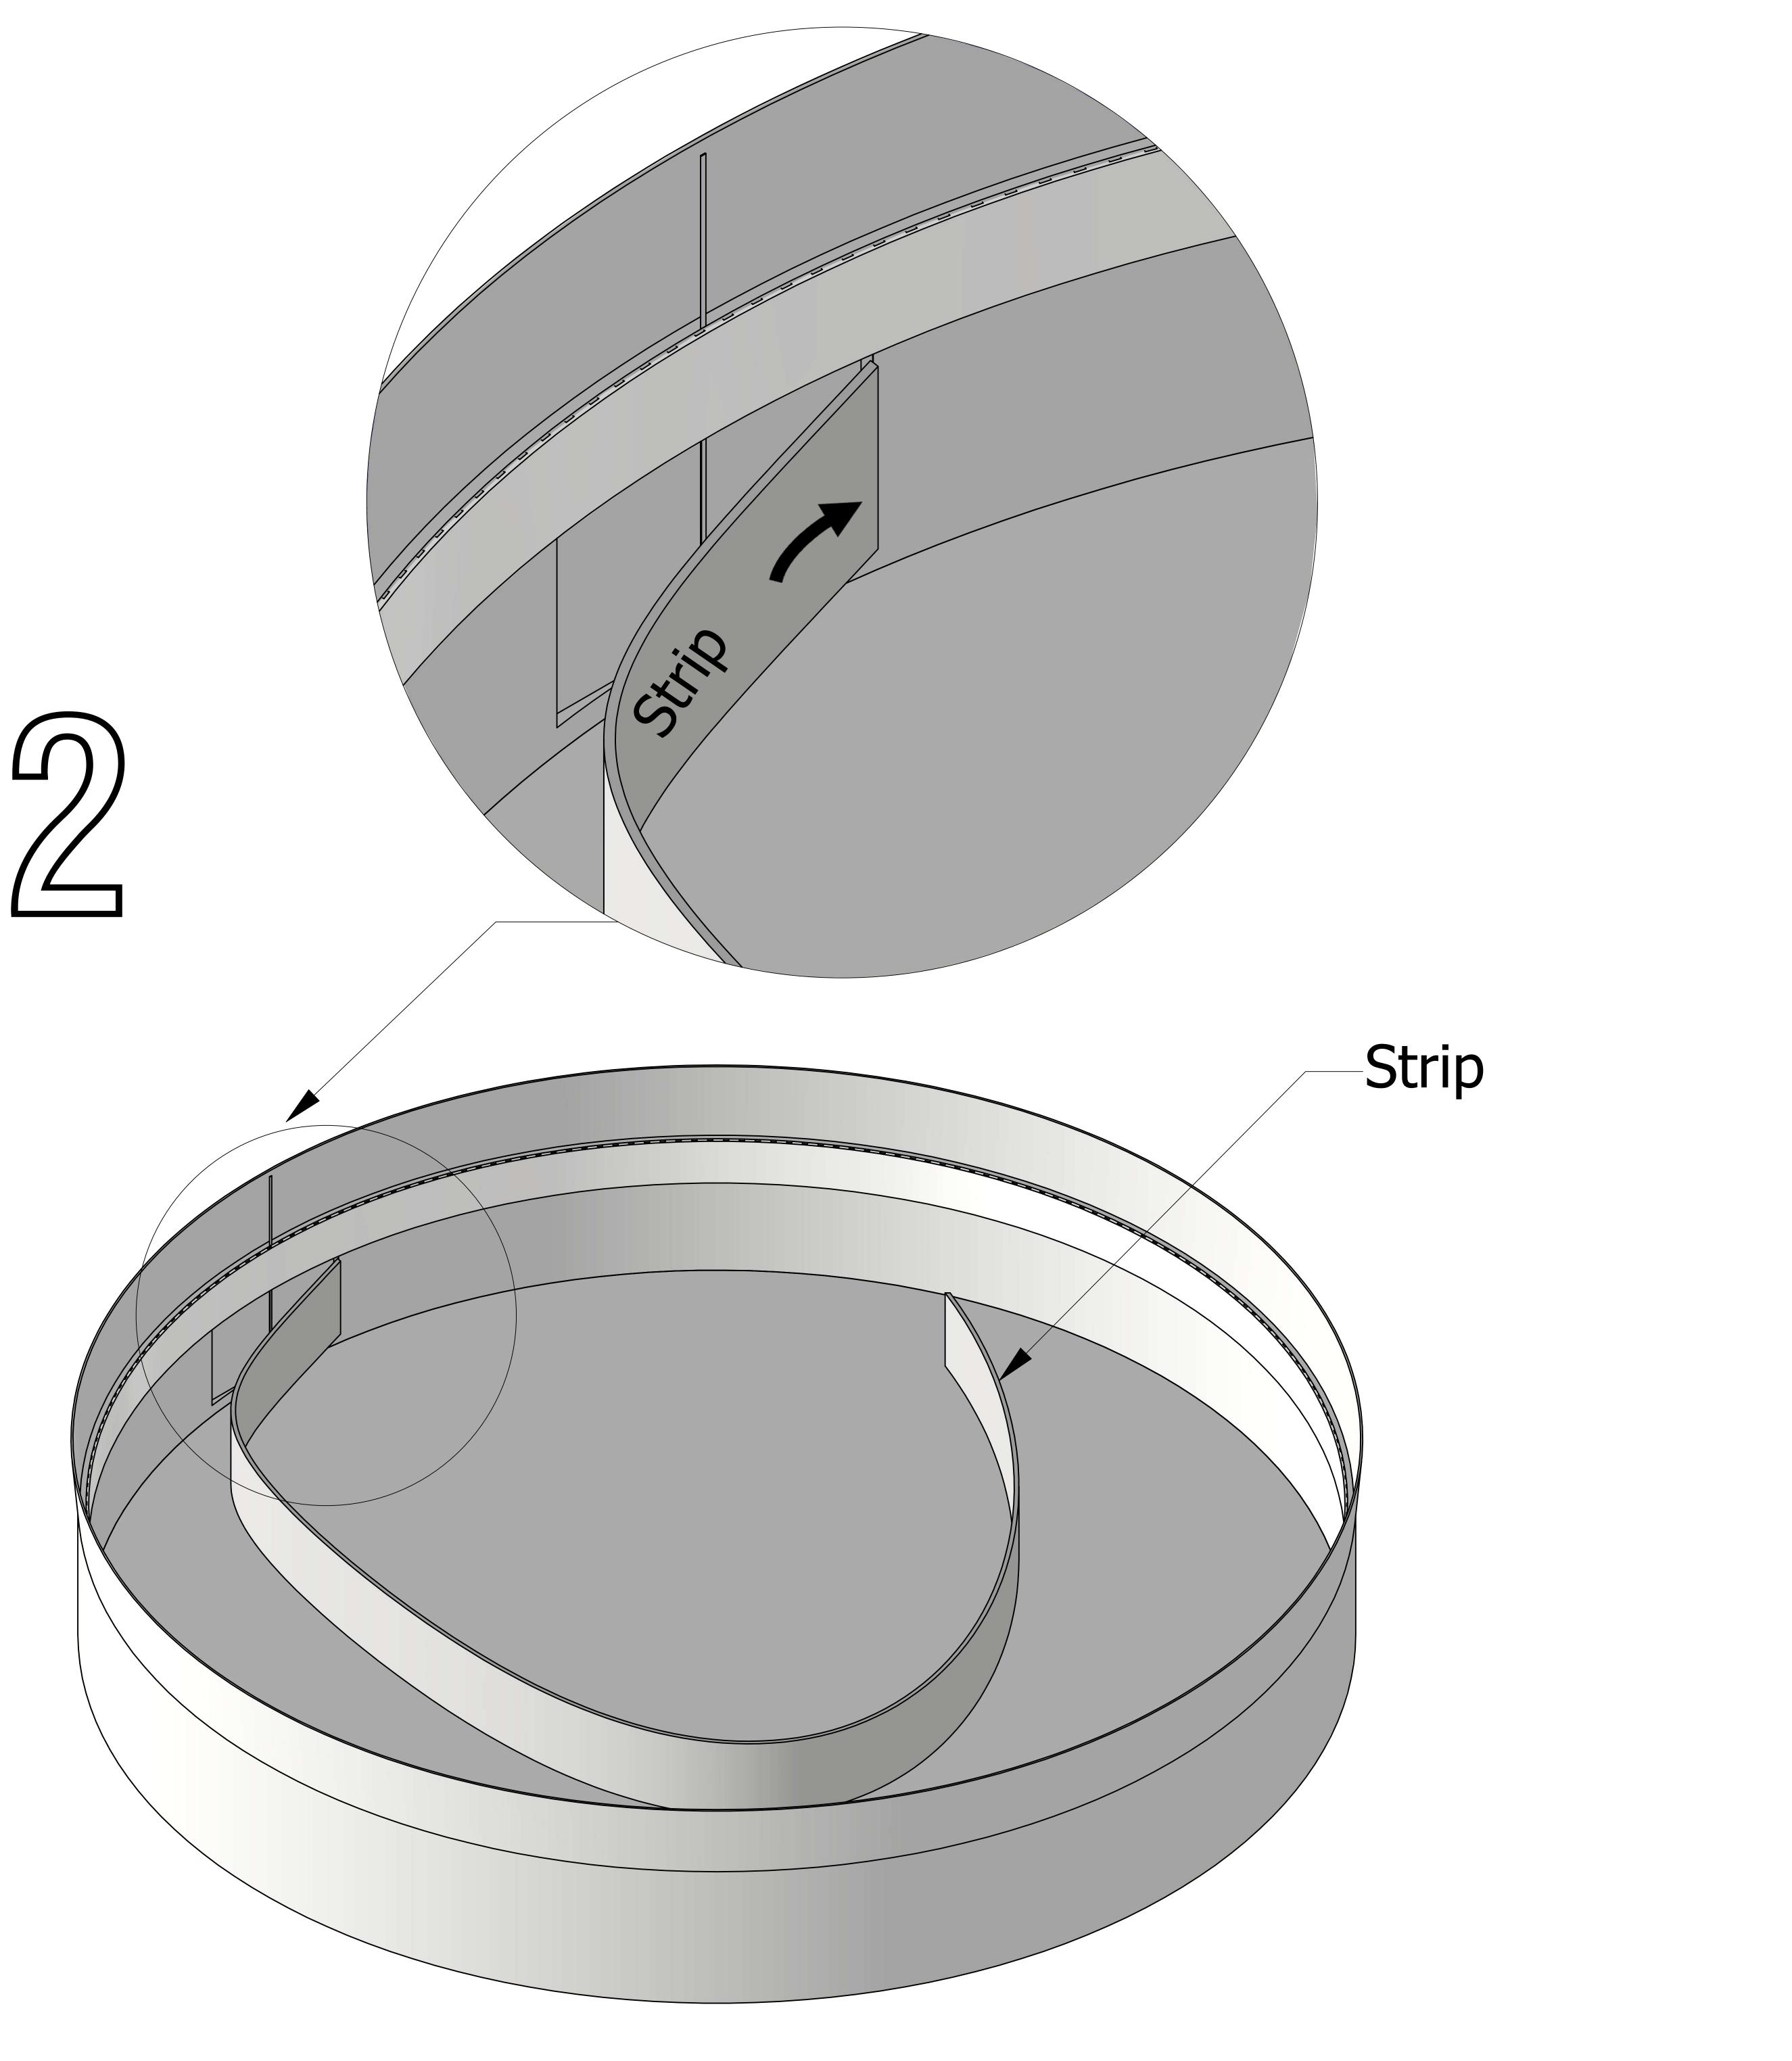

Align one end of the strip with the seam line

5.2 Hold the connector and the free strip end together and push until both strip ends are aligned