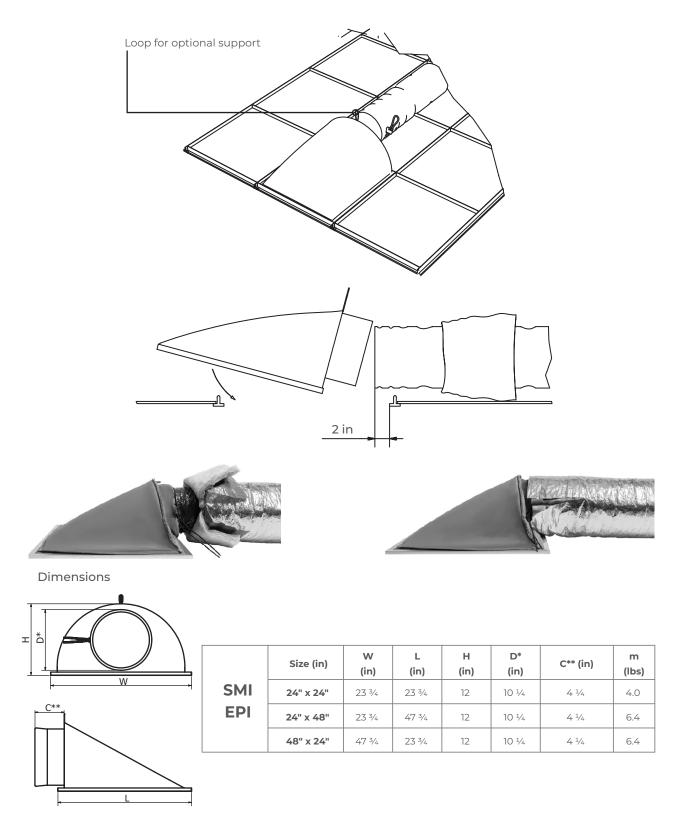

#### Flow panel mounting

#### Flow panel dismantling

### Connecting to solid ducts Ø 5 in - 10 in

# Dimensions C\*\*

|            | Size (in) | W (in) | L (in) | H (in) | D* (in) | C** (in) | m (lbs) |
|------------|-----------|--------|--------|--------|---------|----------|---------|
| SMI<br>EPI | 24" x 24" | 23 3/4 | 23 3/4 | 12     | 10 1/4  | 8        | 4.0     |
|            | 24" x 48" | 23 3/4 | 47 3/4 | 12     | 10 1/4  | 8        | 6.4     |
|            | 48" x 24" | 47 3/4 | 23 3/4 | 12     | 10 1/4  | 8        | 6.4     |

 $<sup>^{*}</sup>$  Fits for duct sizes Ø5 -10 in by adjusting the strap lock.

<sup>\*\*</sup> Length of the connection sleeve when fully extended. Length decreases with the size of the duct when connected. Smaller duct diameter results in a shorter length of the connection sleeve.

## Connecting to flexible ducts Ø 5 in - 10 in

<sup>\*</sup> Fits for duct sizes  $\emptyset$ 5 - 10 in by adjusting the strap lock.

<sup>\*\*</sup> Length of the connection sleeve when fully extended. Length decreases with the size of the duct when connected. Smaller duct diameter results in a shorter length of the connection sleeve.