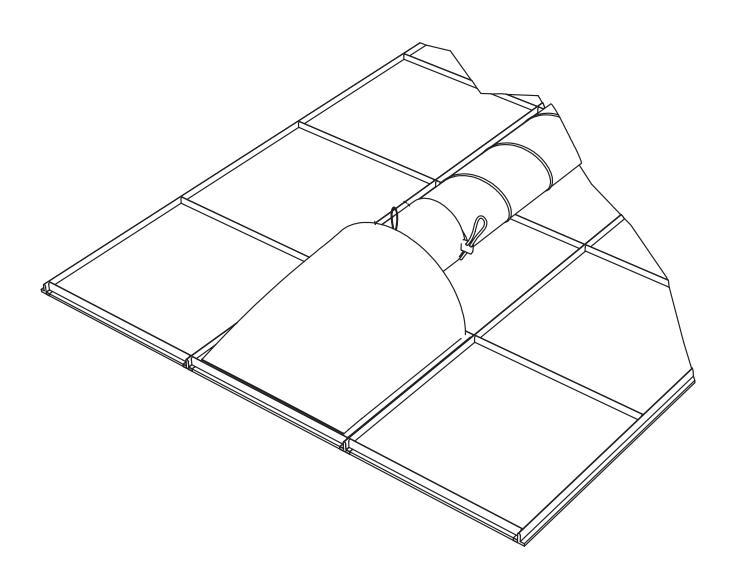

## Ceiling Diffuser

Installation Manual for SMI and EPI



#### Flow panel mounting



#### Flow panel dismantling



### Connecting to solid ducts Ø 5 in - 10 in





# Dimensions C\*\*

|            | Size (in) | W (in) | L (in) | H (in) | D* (in) | C** (in) | m (lbs) |
|------------|-----------|--------|--------|--------|---------|----------|---------|
| SMI<br>EPI | 24" x 24" | 23 3/4 | 23 3/4 | 12     | 10 1/4  | 8        | 4.0     |
|            | 24" x 48" | 23 3/4 | 47 3/4 | 12     | 10 1/4  | 8        | 6.4     |
|            | 48" x 24" | 47 3/4 | 23 3/4 | 12     | 10 1/4  | 8        | 6.4     |

 $<sup>^{*}</sup>$  Fits for duct sizes Ø5 -10 in by adjusting the strap lock.

<sup>\*\*</sup> Length of the connection sleeve when fully extended. Length decreases with the size of the duct when connected. Smaller duct diameter results in a