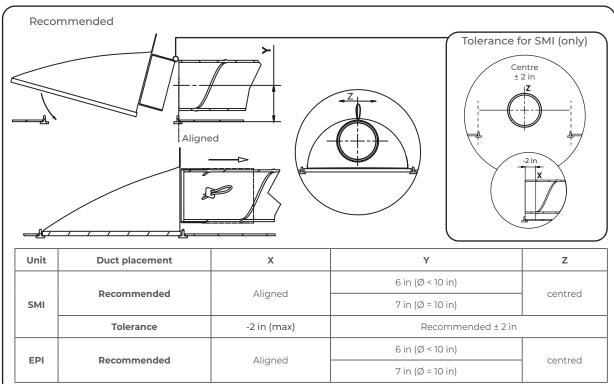

## Ceiling Diffuser

Installation Manual for SMI and EPI



#### Flow panel mounting



#### Flow panel dismantling



### Connecting to solid ducts Ø 5 in - 10 in





# Dimensions C\*\*

|            | Size (in) | W (in) | L (in) | H (in) | D* (in) | C** (in) | m (lbs) |
|------------|-----------|--------|--------|--------|---------|----------|---------|
| SMI<br>EPI | 24" x 24" | 23 3/4 | 23 3/4 | 12     | 10 1/4  | 8        | 4.0     |
|            | 24" x 48" | 23 3/4 | 47 3/4 | 12     | 10 1/4  | 8        | 6.4     |
|            | 48" x 24" | 47 3/4 | 23 3/4 | 12     | 10 1/4  | 8        | 6.4     |

 $<sup>^{*}</sup>$  Fits for duct sizes Ø5 -10 in by adjusting the strap lock.

<sup>\*\*</sup> Length of the connection sleeve when fully extended. Length decreases with the size of the duct when connected. Smaller duct diameter results in a shorter length of the connection sleeve.

## Connecting to flexible ducts Ø 5 in - 10 in



<sup>\*</sup> Fit