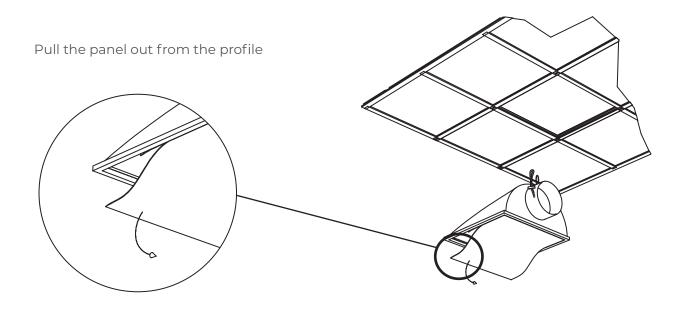

## Ceiling Diffuser

Installation Manual for SMI and EPI



#### Flow panel mounting



#### Flow panel dismantling



### Connecting to solid ducts Ø 5 in - 10 in





# Dimensions C\*\*

|            | Size (in) | W (in) | L (in) | H (in) | D* (in) | C** (in) | m (lbs) |
|------------|-----------|--------|--------|--------|---------|----------|---------|
| SMI<br>EPI | 24" x 24" | 23 3/4 | 23 3/4 | 12     | 10 1/4  | 8        | 4.0     |
|            | 24" x 48" | 23 3/4 | 47 3/4 | 12     | 10 1/4  | 8        | 6.4     |
|            | 48" x 24" | 47 3/4 | 23 3/4 | 12     | 10 1/4  | 8        | 6.4     |

 $<sup>^{*}</sup>$  Fits for duct sizes Ø5 -10 in by adjusting the strap lock.

<sup>\*\*</sup> Length of the connection sleeve when fully extended. Length decreases with the size of the duct when connected. Smaller duct diameter results in a shorter length of the connection sleeve.

## Connecting to