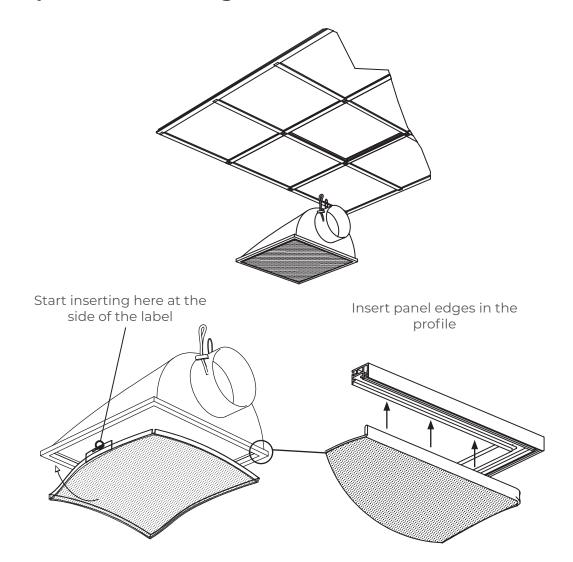

## Ceiling Diffuser

Installation Manual for SMI and EPI



#### Flow panel mounting



#### Flow panel dismantling



### Connecting to solid ducts Ø 5 in - 10 in





# Dimensions C\*\*

|            | Size (in) | W (in) | L (in) | H (in) | D* (in) | C** (in) | m (lbs) |
|------------|-----------|--------|--------|--------|---------|----------|---------|
| SMI<br>EPI | 24" x 24" | 23 3/4 | 23 3/4 | 12     | 10 1/4  | 8        | 4.0     |
|            | 24" x 48" | 23 3/4 | 47 3/4 | 12     | 10 1/4  | 8        | 6.4     |
|            | 48" x 24" | 47 3/4 | 23 3/4 | 12     | 10 1/4  | 8        | 6.4     |

 $<sup>^{*}</sup>$  Fits for duct sizes Ø5 -10 in by adjusting the strap lock.

<sup>\*\*</sup> Length of the connection sleeve when fully extended. Length decreases with the size of the duct when connected. Smaller duct diameter results in a shorter length of the connec