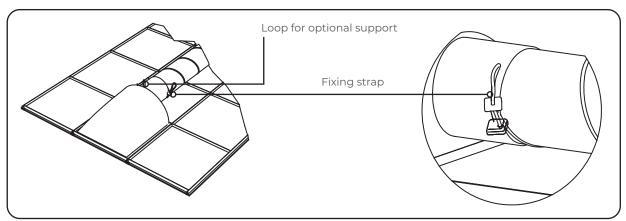

### Connecting to solid ducts Ø 5 in - 10 in

## Connecting to flexible ducts Ø 5 in - 10 in

<sup>\*</sup> Fits for duct sizes  $\emptyset$ 5 - 10 in by adjusting the strap lock.

<sup>\*\*</sup> Length of the connection sleeve when fully extended. Length decreases with the size of the duct when connected. Smaller duct diameter results in a shorter length of the connection sleeve.