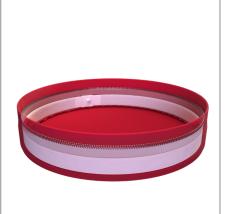

## **Taut Endcap**

Installation Video

FabricAir has released a new and improved EndCap. The FabricAir Taut EndCap will provide a smooth endcap regardless if the system is on or off. In certain applications the visual appearance of the FabricAir System is very important, hence this improved EndCap. This Taut EndCap will be available for diameters between [12"] to [40"]. This Taut EndCap will require a quick install of a small plastic strip.