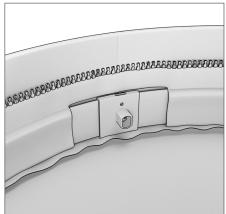

## **Taut Endcap**

Installation Video

FabricAir has released a new and improved EndCap. The FabricAir Taut EndCap will provide a smooth endcap regardless if the system is on or off. In certain applications the visual appearance of the FabricAir System is very important, hence this improved EndCap. This Taut EndCap will be available for diameters between [12"] to [40"]. This Taut EndCap will require a quick install of a small plastic strip.