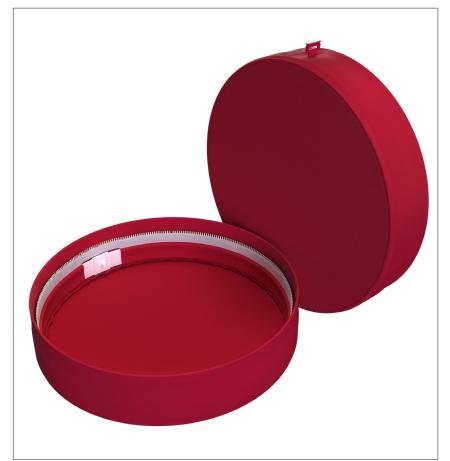

## **Taut Endcap**

Installation Video

FabricAir has released a new and improved EndCap. The FabricAir Taut EndCap will provide a smooth endcap regardless if the system is on or off. In certain applications the visual appearance of the FabricAir System is very important, hence this improved EndCap. This Taut EndCap will be available for diameters between [12"] to [40"]. This Taut EndCap will require a quick install of a small plastic strip.