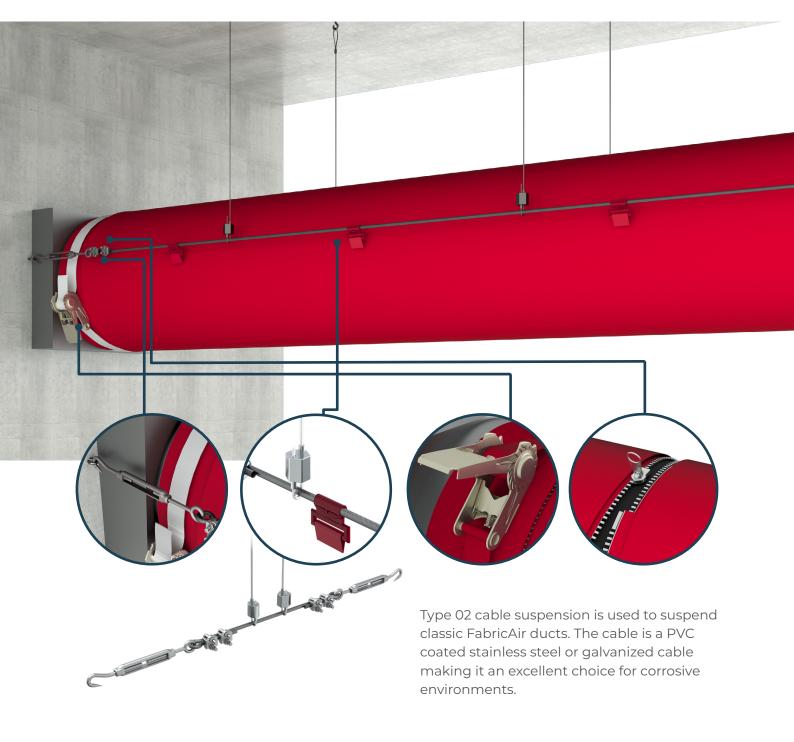

## Introduction to Type 02 Double Cable

- Simple on straight runs
- Great for larger diameters
- Available in galvanized and stainless steel

standard for Type 02

Cable Suspension.

standard for Type 02

Cable Suspension.

## Adjustable Cable Drop for Type 02

Type 02, uses two cables that runs along the sides of the duct at the 9 and 3 o'clock positions and anchors to the building structure at either end. Adjustable Cable Drops are hung from the building structure along the length of the system and support the cable to prevent sagging.