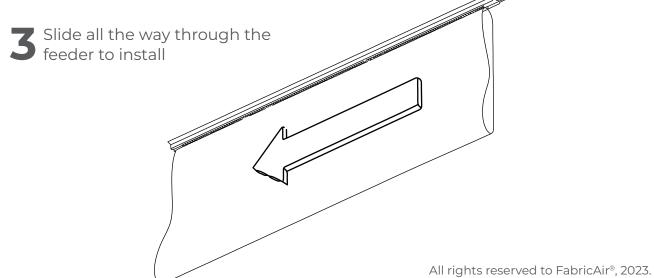

## H-Rail installation

Place the feeder in the lower slot of the H-Rail

2 Insert the RapidSlider into the feeder

**3** Slide all the way through the feeder to install

## T-Rail installation

Place the feeder into the T-Rail

2 Insert the RapidSlider into the feeder

**3** Slide all the way through the feeder to install

The latest version can be downloaded from fabricair.com