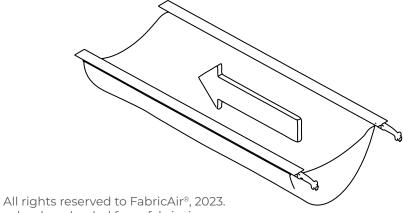

## H-Rail installation

Place the feeder in the lower slot of the H-Rail

2 Insert the RapidSlider into the feeder

**3** Slide all the way through the feeder to install

## T-Rail installation

Place the feeder into the T-Rail

2 Insert the RapidSlider into the feeder

**3** Slide all the way through the feeder to install

The latest version can be downloaded from fabricair.com