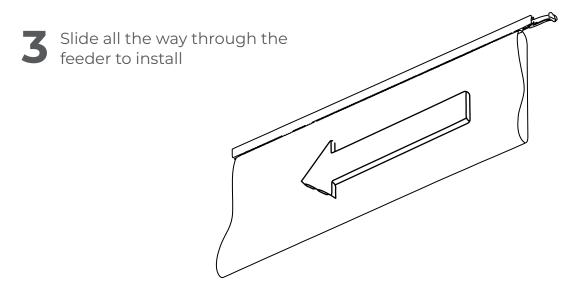

## H-Rail installation

Place the feeder in the lower slot of the H-Rail

2 Insert the RapidSlider into the feeder

**3** Slide all the way through the feeder to install

## T-Rail installation

Place the feeder into the T-Rail

2 Insert the RapidSlider into the feeder

**3** Slide all the way through the feeder to install

The latest version can be downloaded from fabricair.com