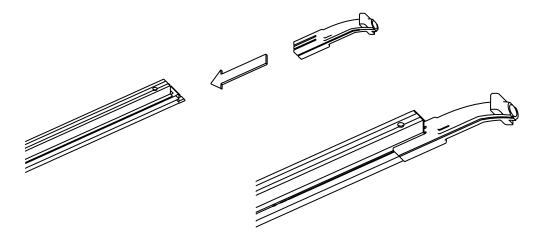

## H-Rail installation

Place the feeder in the lower slot of the H-Rail

2 Insert the RapidSlider into the feeder

## T-Rail installation

Place the feeder into the T-Rail

2 Insert the RapidSlider into the feeder

The latest version can be downloaded from fabricair.com