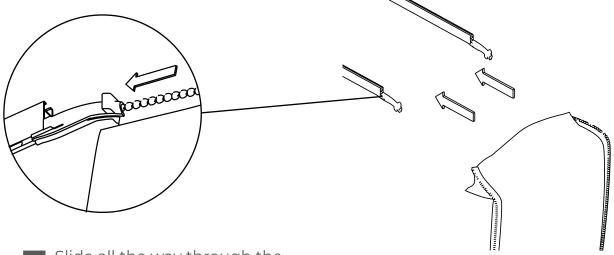

## H-Rail installation

Place the feeder in the lower slot of the H-Rail

2 Insert the RapidSlider into the feeder

**3** Slide all the way through the feeder to install