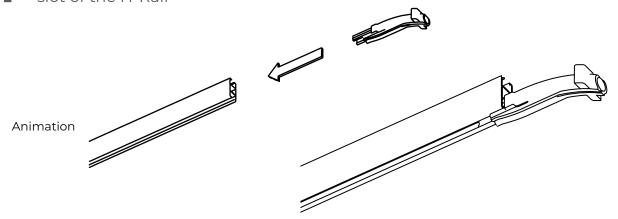

## H-Rail installation

Place the feeder in the lower slot of the H-Rail

2 Insert the RapidSlider into the feeder

## T-Rail installation

Place the feeder into the T-Rail

2 Insert the RapidSlider into the feeder

The latest version can be downloaded from fabricair.com