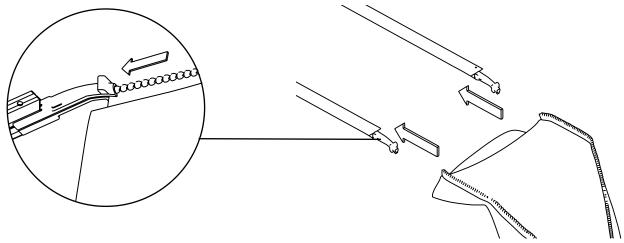

## T-Rail installation

Place the feeder into the T-Rail

2 Insert the RapidSlider into the feeder

**3** Slide all the way through the feeder to install

The latest version can be downloaded from fabricair.com