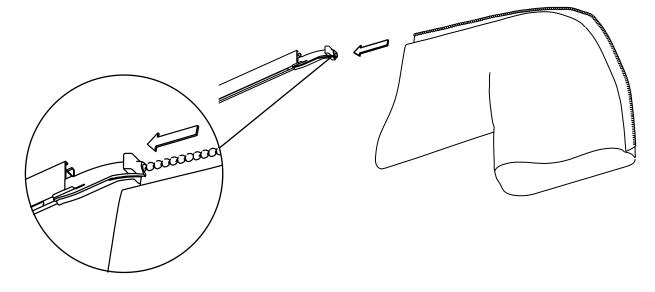

## H-Rail installation

Place the feeder in the lower slot of the H-Rail

2 Insert the RapidSlider into the feeder

## T-Rail installation

Place the feeder into the T-Rail

2 Insert the RapidSlider into the feeder

The latest version can be downloaded from fabricair.com