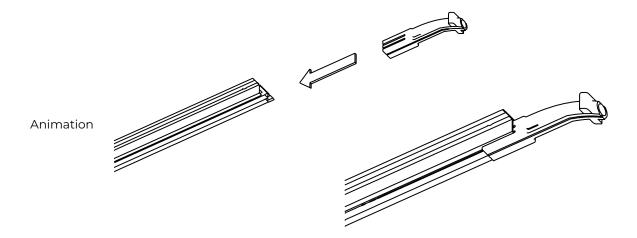

## H-Rail installation

Place the feeder in the lower slot of the H-Rail

2 Insert the RapidSlider into the feeder

## H-Rail installation

Place the feeder in the lower slot of the H-Rail

2 Insert the RapidSlider into the feeder

**3** Slide all the way through the feeder to install