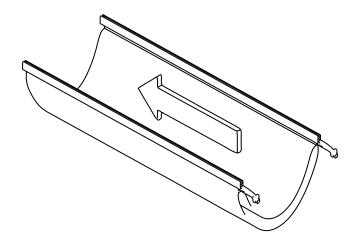

## H-Rail installation

Place the feeder in the lower slot of the H-Rail

2 Insert the RapidSlider into the feeder

## T-Rail installation

Place the feeder into the T-Rail

2 Insert the RapidSlider into the feeder

The latest version can be downloaded from fabricair.com