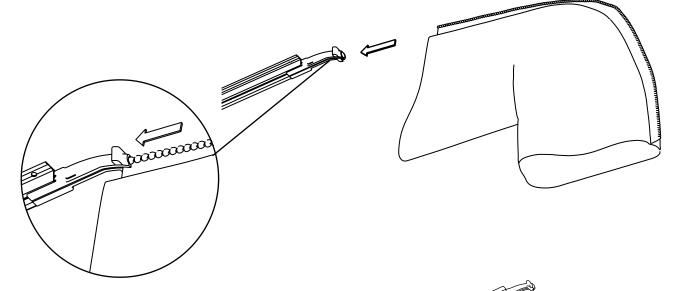

## T-Rail installation

Place the feeder into the T-Rail

2 Insert the RapidSlider into the feeder

The latest version can be downloaded from fabricair.com

## T-Rail installation

Place the feeder into the T-Rail

2 Insert the RapidSlider into the feeder

**3** Slide all the way through the feeder to install

The latest version can be downloaded from fabricair.com