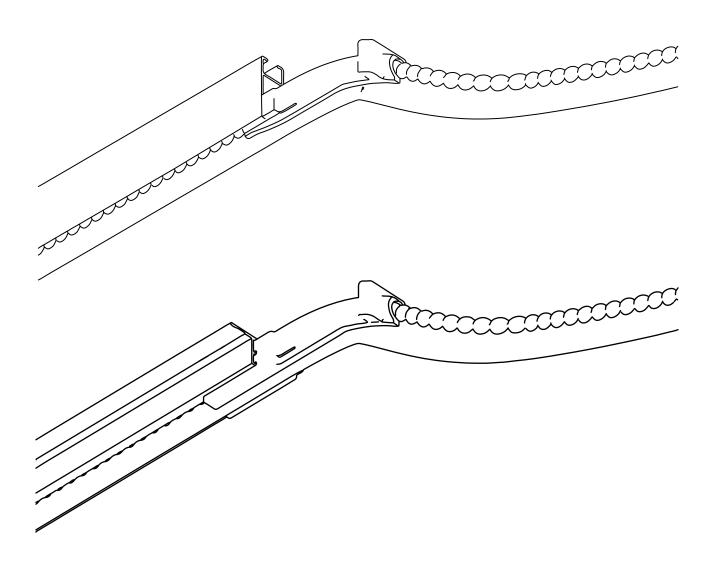

## H-Rail installation

Place the feeder in the lower slot of the H-Rail

2 Insert the RapidSlider into the feeder

## T-Rail installation

Place the feeder into the T-Rail

2 Insert the RapidSlider into the feeder

The latest version can be downloaded from fabricair.com