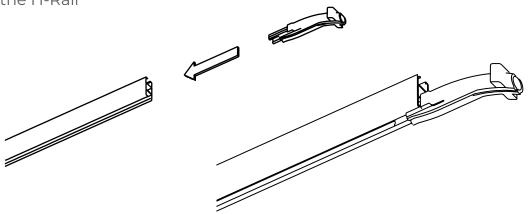

## H-Rail installation

Place the feeder in the lower slot of the H-Rail

2 Insert the RapidSlider into the feeder

## H-Rail installation

Place the feeder in the lower slot of the H-Rail

2 Insert the RapidSlider into the feeder

**3** Slide all the way through the feeder to install