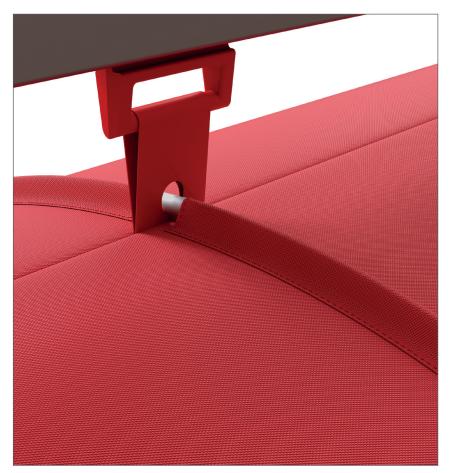

## All-in-One Support

All-in-One Support (AiO) consists of semi-circular hangers, made from anodized aluminum, sewn into pockets on the exterior of the duct at fixed intervals. These come pre-installed from the factory, which significantly reduces installation time compared to the systems offered by other manufacturers. The All-in-One Support is easily removable for maintenance purposes. The appropriate suspension support depends on the diameter of the duct. The AiO Support will cover 180° of the duct's circumference up to Ø1220 mm [Ø48 in]. For diameters above Ø1220 mm [Ø48 in], hanger coverage decreases due to shipping constraints. All-in-One provides additional support for 90° elbows.