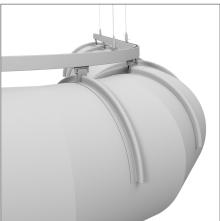

## All-in-One Support

All-in-One Support (AiO) consists of semi-circular hangers, made from anodized aluminum, sewn into pockets on the exterior of the duct at fixed intervals. These come pre-installed from the factory, which significantly reduces installation time compared to the systems offered by other manufacturers. The All-in-One Support is easily removable for maintenance purposes. The appropriate suspension support depends on the diameter of the duct. The AiO Support will cover 180° of the duct's circumference up to Ø1220 mm [Ø48 in]. For diameters above Ø1220 mm [Ø48 in], hanger coverage decreases due to shipping constraints. All-in-One provides additional support for 90° elbows.