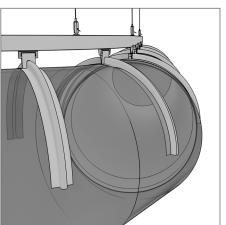

## All-in-One Support

All-in-One Support (AiO) consists of semi-circular hangers, made from anodized aluminum, sewn into pockets on the exterior of the duct at fixed intervals. These come pre-installed from the factory, which significantly reduces installation time compared to the systems offered by other manufacturers. The All-in-One Support is easily removable for maintenance purposes. The appropriate suspension support depends on the diameter of the duct. The AiO Support will cover 180° of the duct's circumference up to Ø1220 mm [Ø48 in]. For diameters above Ø1220 mm [Ø48 in], hanger coverage decreases due to shipping constraints. All-in-One provides additional support for 90° elbows.