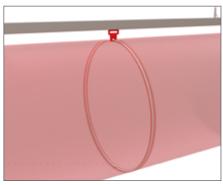

## Internal 360° Hoops

Internal 360° Hoops added to a Type 8 suspension in an internal sleeve.

Internal 360° Hoops can be removed at the 6 o'clock position.

The Internal 360° Hoops are mounted in sleeves on the inside of the ductwork creating a closed circuit around the circumference. This ensures an aesthetically pleasing duct that is kept open if the airflow is turned off. The hoops are removable for easy laundry.

Internal 360° Hoops are available in duct systems from  $\emptyset$ 200 mm [ $\emptyset$ 8 in] and up. The hoops come pre-installed from the factory on ducts up to  $\emptyset$ 660 mm [ $\emptyset$ 26 in]. For diameters above  $\emptyset$ 660 mm [ $\emptyset$ 26 in], the suspension fiberglass rods are added on site. Adding the hoops is an easy process, as they simply glide in place.