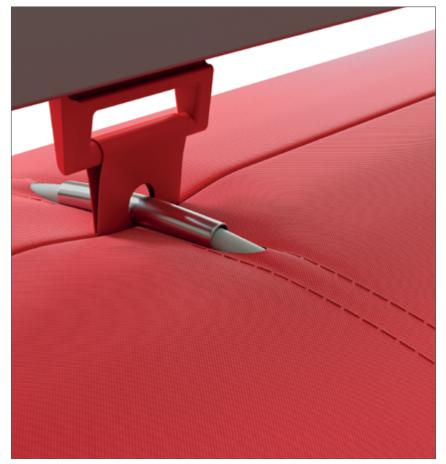

## Internal 360° Hoops

Internal 360° Hoops added to a Type 8 suspension in an internal sleeve.

Internal 360° Hoops can be removed at the 6 o'clock position.

The Internal 360° Hoops are mounted in sleeves on the inside of the ductwork creating a closed circuit around the circumference. This ensures an aesthetically pleasing duct that is kept open if the airflow is turned off. The hoops are removable for easy laundry.