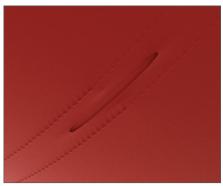

## Internal 360° Hoops

Internal 360° Hoops added to a Type 8 suspension in an internal sleeve.

Internal 360° Hoops can be removed at the 6 o'clock position.

The Internal 360° Hoops are mounted in sleeves on the inside of the ductwork creating a closed circuit around the circumference. This ensures an aesthetically pleasing duct that is kept open if the airflow is turned off. The hoops are removable for easy laundry.