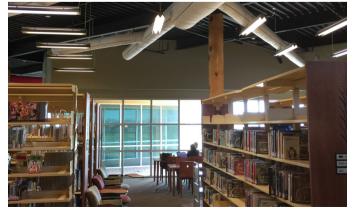

## Robust indoor air quality for education facilities

From algebra to zoology, learning is enhanced when students are in comfortable classrooms. The ideal configuration of fabric ducting in these environments ensures that educators, staff and students work and learn in a pleasant environment that minimizes their exposure to pollutants and germs in the air.

#### **HIGH INDOOR AIR QUALITY**

• Creates a perfect and draft-free environment for all students, employees and guests.