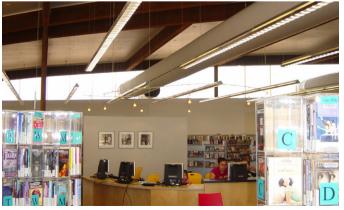

## Robust indoor air quality for education facilities

From algebra to zoology, learning is enhanced when students are in comfortable classrooms. The ideal configuration of fabric ducting in these environments ensures that educators, staff and students work and learn in a pleasant environment that minimizes their exposure to pollutants and germs in the air.

#### **EVEN AIR DISTRIBUTION**

• Distributes air evenly throughout the facility.

#### **AESTHETIC SOLUTION**

• A variety of duct profiles and standard colors and custom printing compliment any setting.

#### **HIGH INDOOR AIR QUALITY**

• Creates a perfect and draft-free environment for all students, employees and guests.