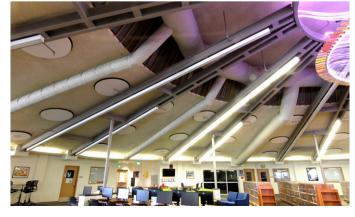

## Robust indoor air quality for education facilities

From algebra to zoology, learning is enhanced when students are in comfortable classrooms. The ideal configuration of fabric ducting in these environments ensures that educators, staff and students work and learn in a pleasant environment that minimizes their exposure to pollutants and germs in the air.

#### **EVEN AIR DISTRIBUTION**

• Distributes air evenly throughout the facility.

#### **AESTHETIC SOLUTION**

• A variety of duct profiles and standard colors and custom printing compliment any setting.

#### **HIGH INDOOR AIR QUALITY**

• Creates a perfect and draft-free environment for all students, employees and guests.