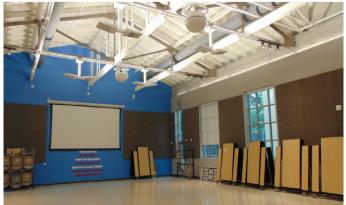

## Robust indoor air quality for education facilities

From algebra to zoology, learning is enhanced when students are in comfortable classrooms. The ideal configuration of fabric ducting in these environments ensures that educators, staff and students work and learn in a pleasant environment that minimizes their exposure to pollutants and germs in the air.

#### **EVEN AIR DISTRIBUTION**

• Distributes air evenly throughout the facility.