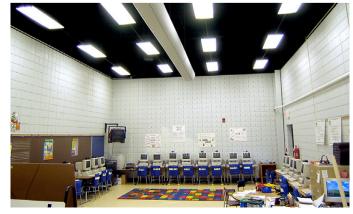

## Robust indoor air quality for education facilities

From algebra to zoology, learning is enhanced when students are in comfortable classrooms. The ideal configuration of fabric ducting in these environments ensures that educators, staff and students work and learn in a pleasant environment that minimizes their exposure to pollutants and germs in the air.

#### **EVEN AIR DISTRIBUTION**

• Distributes air evenly throughout the facility.

#### **AESTHETIC SOLUTION**

• A variety of duct profiles and standard colors and custom printing compliment any setting.

#### **HIGH INDOOR AIR QUALITY**

• Creates a perfect and draft-free environment for all students, employees and guests.