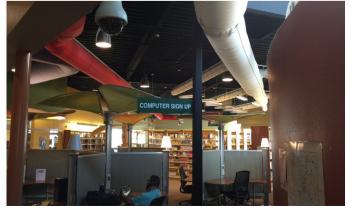

## Robust indoor air quality for education facilities

From algebra to zoology, learning is enhanced when students are in comfortable classrooms. The ideal configuration of fabric ducting in these environments ensures that educators, staff and students work and learn in a pleasant environment that minimizes their exposure to pollutants and germs in the air.

#### **EVEN AIR DISTRIBUTION**

• Distributes air evenly throughout the facility.

#### **AESTHETIC SOLUTION**

• A variety of duct profiles and standard colors and custom printing compliment any setting.

#### **HIGH INDOOR AIR QUALITY**

• Creates a perfect and draft-free environment for all students, employees and guests.