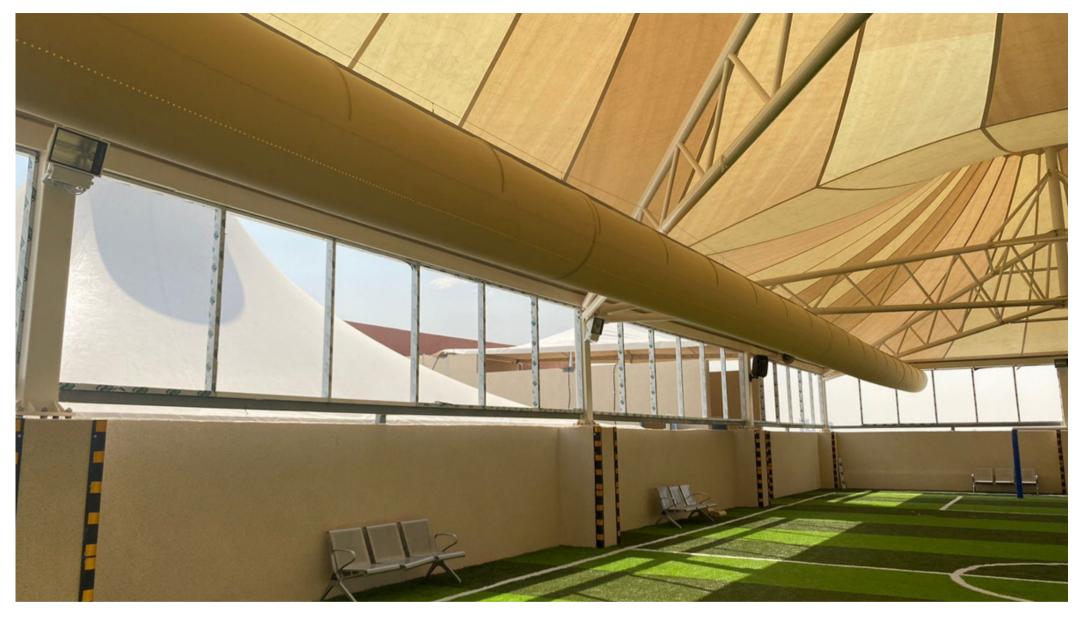

## Robust indoor air quality for education facilities

From algebra to zoology, learning is enhanced when students are in comfortable classrooms. The ideal configuration of fabric ducting in these environments ensures that educators, staff and students work and learn in a pleasant environment that minimizes their exposure to pollutants and germs in the air.

#### **AESTHETIC SOLUTION**

• A variety of duct profiles and standard colors and custom printing compliment any setting.

#### **HIGH INDOOR AIR QUALITY**

• Creates a perfect and draft-free environment for all students, employees and guests.