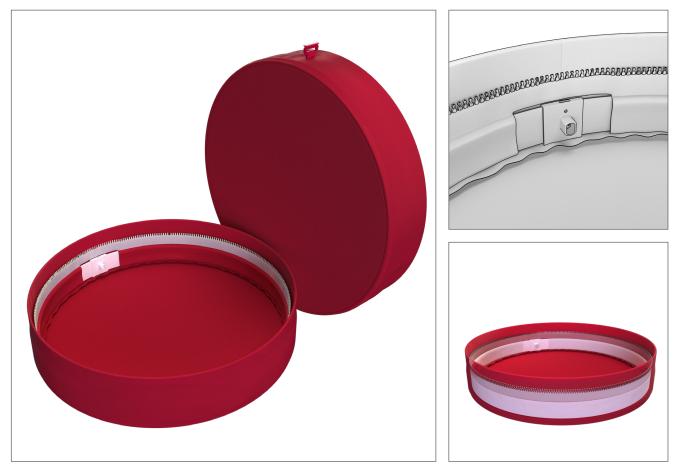

## Taut Endcap

Installation Video

FabricAir has released a new and improved Endcap. The FabricAir Taut Endcap will provide a smooth endcap regardless if the system is on or off. In certain applications the visual appearance of the FabricAir System is very important, hence this improved Endcap. This Taut EndCap will be available for diameters between 300 mm to 1000 mm. This Taut EndCap will require a quick install of a small plastic strip.