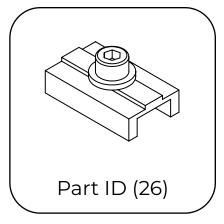

# 1.2 Type 04 suspension components (located on packing lists)

T-Rail profile

Connector for T-Rail

Profile lock for T-Rail

Fixing strap for duct Ø > 508 mm [20"]

Fixing strap for duct Ø < 508 mm [20"]