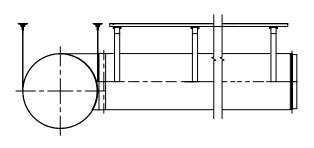

#### 3.3 Installation of duct on T-Rail

Hang ducting first

Stretch the duct

Insert hangers in the rail

Slide endcap to the end of the duct. Zip it

Video

Fix profile lock by turning bolt clockwise

fabricair.com/contacts/