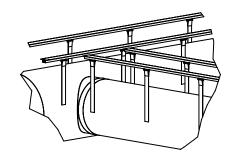

#### 2.0 SUSPENSION INSTALLATION

#### 2.1 Mounting T-Rail

- Connector for T-Rail shall be supplied by FabricAir.
- T-Rail is produced in 2 m sections.
- These suspension systems must be mounted flush to the ceiling. They cannot be suspended below the structure using T-Rail.

Video

- The T-Rail must be mounted along the centerline of the FabricAir system.
- · Utilize chalk lines and/or lasers to ensure straight installation.
- · T-Rails must be anchored to the structure using fasteners supplied by others.
- T-Rails are not pre-drilled, allowing for contractor flexibility in determining the best location for fastening to the structure.
- For maximum stability, T-Rails must be secured to the structure on both sides of each end, with a minimum of four fasteners per rail.
- T-Rails can be cut to the desired length as necessary. However, as a best practice, ensure an additional length of 300 mm [12"] at the end of the run to accommodate for fabric expansion under pressure.
- These suspension systems must be mounted flush to the ceiling. They cannot be suspended below the structure using T-Rail.