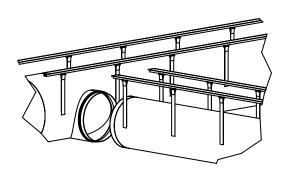

#### 2.2 Mounting T-Rail for branches

- Provision must be made to allow for the insertion of branch clips into the rail by incorporating an appropriate gap between the rails during installation. This will enable the seamless integration of the branch clips into the overall system, ensuring optimal performance.
- The system can be implemented within the T-Bar framework of suspended ceiling for types 03 and 04. The T-Rails should be securely affixed to the T-Bars at intervals of 600 mm [2'] or 1200 mm [4'] for optimal suspension.
- It is of paramount importance to ensure compliance with the weight load specifications of the suspended ceiling system prior to installation, as failure to adhere to these guidelines can result in structural integrity issues. Thus, it is essential to thoroughly review and verify the weight load capacity of the system to ensure safe and secure implementation.

#### 2.3 Branches

#### Top aligned branch

#### Middle aligned branch with extended strap length

#### Bottom aligned branch with extended strap length