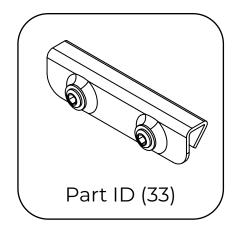

# 1.2 Type 04 suspension components (located on packing lists)

T-Rail profile

Connector for T-Rail

Profile lock for T-Rail

Fixing strap for duct Ø > 508 mm [20"]

Fixing strap for duct Ø < 508 mm [20"]