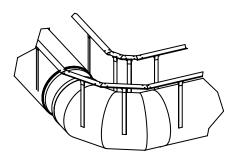

### 3.0 HANGING THE FABRIC

#### 3.1 Fixing straps

Part ID (17) Duct Ø < 510 mm [20"]

#### 3.2 Connection to sheet metal part with fixing strap

#### 3.3 Installation of duct on T-Rail

Hang ducting first

Stretch the duct

Insert hangers in the rail

Slide endcap to the end of the duct. Zip it

Video

Fix profile lock by turning bolt clockwise

fabricair.com/contacts/