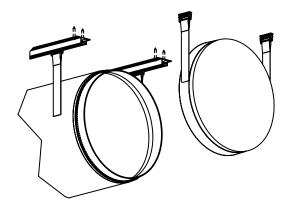

#### 3.1 Fixing straps

Part ID (17) Duct Ø < 510 mm [20"]

#### 3.2 Connection to sheet metal part with fixing strap