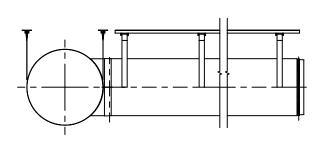

#### 3.3 Installation of duct on T-Rail

Hang ducting first

Stretch the duct

Insert hangers in the rail

Slide endcap to the end of the duct. Zip it

Video

Fix profile lock by turning bolt clockwise

fabricair.com/contacts/