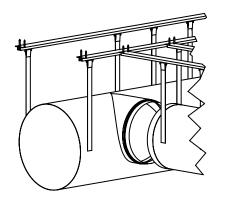

# 1.2 Type 04 suspension components (located on packing lists)

T-Rail profile

Connector for T-Rail

Profile lock for T-Rail

Fixing strap for duct Ø > 508 mm [20"]

Fixing strap for duct Ø < 508 mm [20"]

#### 3.3 Installation of duct on T-Rail

Hang ducting first

Stretch the duct

Insert hangers in the rail

Slide endcap to the end of the duct. Zip it

Video

Fix profile lock by turning bolt clockwise

fabricair.com/contacts/