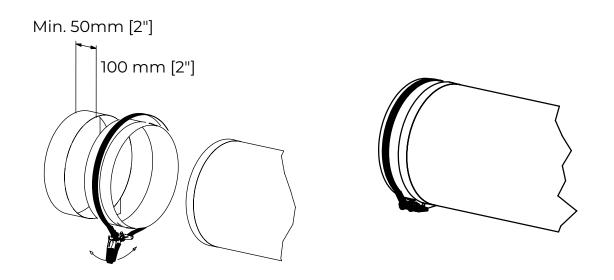

Flow model secondary: FabFlow for permeable fabrics.

**Suspension type:** the suspension model selected for the project.

**Strap length:** the length of the strap from the top of the duct to the suspension.

#### 3.3 Installation of duct on T-Rail

Hang ducting first

Stretch the duct

Insert hangers in the rail

Slide endcap to the end of the duct. Zip it

Video

Fix profile lock by turning bolt clockwise

fabricair.com/contacts/