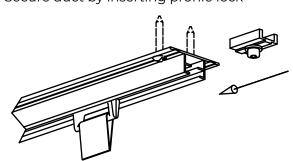

#### 3.3 Installation of duct on T-Rail

Hang ducting first

Stretch the duct

Insert hangers in the rail

Slide endcap to the end of the duct. Zip it

Video

Fix profile lock by turning bolt clockwise

fabricair.com/contacts/