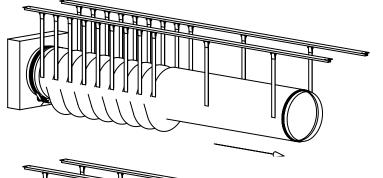

#### 3.3 Installation of duct on T-Rail

Hang ducting first

Stretch the duct

Insert hangers in the rail

Slide endcap to the end of the duct. Zip it

Video

Fix profile lock by turning bolt clockwise

fabricair.com/contacts/