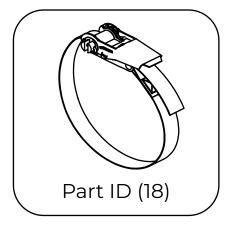

# 1.2 Type 04 suspension components (located on packing lists)

T-Rail profile

Connector for T-Rail

Profile lock for T-Rail

Fixing strap for duct Ø > 508 mm [20"]

Fixing strap for duct Ø < 508 mm [20"]

#### 3.1 Fixing straps

Part ID (17) Duct Ø < 510 mm [20"]