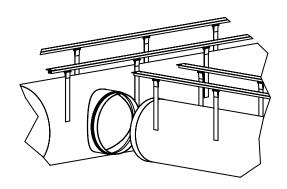

# 1.2 Type 04 suspension components (located on packing lists)

T-Rail profile

Connector for T-Rail

Profile lock for T-Rail

Fixing strap for duct Ø > 508 mm [20"]

Fixing strap for duct Ø < 508 mm [20"]

#### 3.3 Installation of duct on T-Rail

Hang ducting first

Stretch the duct

Insert hangers in the rail

Slide endcap to the end of the duct. Zip it

Video

Fix profile lock by turning bolt clockwise

fabricair.com/contacts/