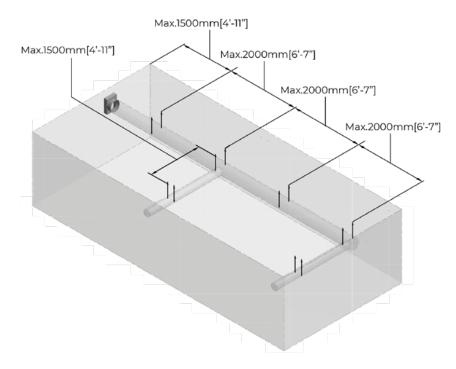

Video

- The T-Rail must be mounted along the centerline of the FabricAir system.
- · Utilize chalk lines and/or lasers to ensure straight installation.
- · T-Rails must be anchored to the structure using fasteners supplied by others.
- T-Rails are not pre-drilled, allowing for contractor flexibility in determining the best location for fastening to the structure.
- For maximum stability, T-Rails must be secured to the structure on both sides of each end, with a minimum of four fasteners per rail.
- T-Rails can be cut to the desired length as necessary. However, as a best practice, ensure an additional length of 300 mm [12"] at the end of the run to accommodate for fabric expansion under pressure.
- These suspension systems must be mounted flush to the ceiling. They cannot be suspended below the structure using T-Rail.

#### 2.2 Mounting T-Rail for branches

- Provision must be made to allow for the insertion of branch clips into the rail by incorporating an appropriate gap between the rails during installation. This will enable the seamless integration of the branch clips into the overall system, ensuring optimal performance.
- The system can be implemented within the T-Bar framework of suspended ceiling for types 03 and 04. The T-Rails should be securely affixed to the T-Bars at intervals of 600 mm [2'] or 1200 mm [4'] for optimal suspension.
- It is of paramount importance to ensure compliance with the weight load specifications of the suspended ceiling system prior to installation, as failure to adhere to these guidelines can result in structural integrity issues. Thus, it is essential to thoroughly review and verify the weight load capacity of the system to ensure safe and secure implementation.