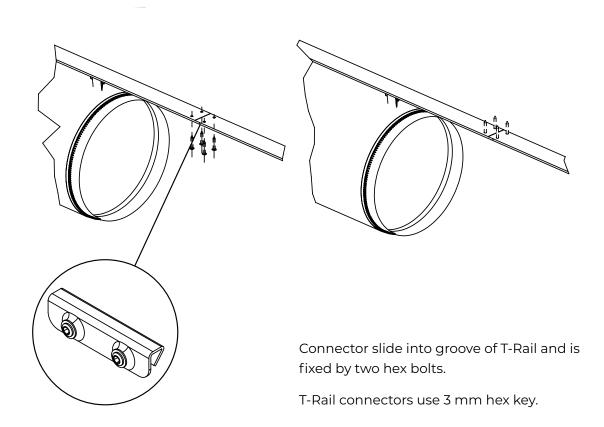

#### 2.1 Mounting T-Rail

- Connector for T-Rail shall be supplied by FabricAir.
- T-Rail is produced in 2 m sections.
- These suspension systems must be mounted flush to the ceiling. They cannot be suspended below the structure using T-Rail.

Video

- The T-Rail must be mounted along the centerline of the FabricAir system.
- · Utilize chalk lines and/or lasers to ensure straight installation.
- · T-Rails must be anchored to the structure using fasteners supplied by others.
- T-Rails are not pre-drilled, allowing for contractor flexibility in determining the best location for fastening to the structure.
- For maximum stability, T-Rails must be secured to the structure on both sides of each end, with a minimum of four fasteners per rail.
- T-Rails can be cut to the desired length as necessary. However, as a best practice, ensure an additional length of 300 mm [12"] at the end of the run to accommodate for fabric expansion under pressure.
- These suspension systems must be mounted flush to the ceiling. They cannot be suspended below the structure using T-Rail.