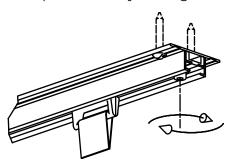

#### 3.3 Installation of duct on T-Rail

Hang ducting first

Stretch the duct

Insert hangers in the rail

Slide endcap to the end of the duct. Zip it

Video

Fix profile lock by turning bolt clockwise

fabricair.com/contacts/