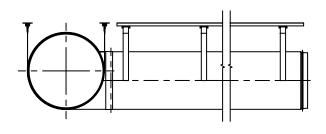

# 1.2 Type 04 suspension components (located on packing lists)

T-Rail profile

Connector for T-Rail

Profile lock for T-Rail

Fixing strap for duct Ø > 508 mm [20"]

Fixing strap for duct Ø < 508 mm [20"]

#### 2.1 Mounting T-Rail

- Connector for T-Rail shall be supplied by FabricAir.
- T-Rail is produced in 2 m sections.
- These suspension systems must be mounted flush to the ceiling. They cannot be suspended below the structure using T-Rail.

Video

- The T-Rail must be mounted along the centerline of the FabricAir system.
- · Utilize chalk lines and/or lasers to ensure straight installation.
- · T-Rails must be anchored to the structure using fasteners supplied by others.
- T-Rails are not pre-drilled, allowing for contractor flexibility in determining the best location for fastening to the structure.
- For maximum stability, T-Rails must be secured to the structure on both sides of each end, with a minimum of four fasteners per rail.
- T-Rails can be cut to the desired length as necessary. However, as a best practice, ensure an additional length of 300 mm [12"] at the end of the run to accommodate for fabric expansion under pressure.
- These suspension systems must be mounted flush to the ceiling. They cannot be suspended below the structure using T-Rail.