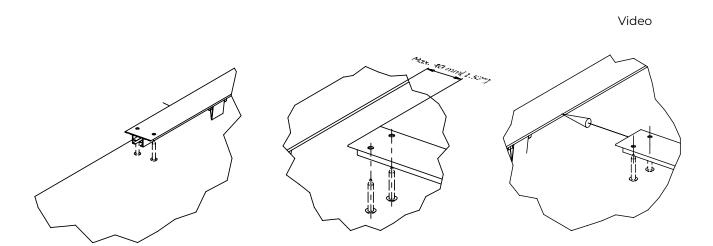

#### 3.3 Installation of duct on T-Rail

Hang ducting first

Stretch the duct

Insert hangers in the rail

Slide endcap to the end of the duct. Zip it

Video

Fix profile lock by turning bolt clockwise

fabricair.com/contacts/