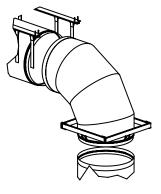

#### 2.4 Detailed suspension installation details

Use QR code for more detailed information for each type.

Bendings and elbows
All degrees and sizes

**Branches**Top/center/bottom aligned

Drawings

Drawings

**Reductions**Top/center/bottom aligned

Vertical duct suspension methods

Drawings

Drawings