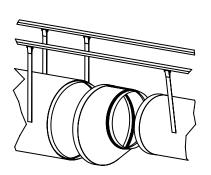

# 1.2 Type 04 suspension components (located on packing lists)

T-Rail profile

Connector for T-Rail

Profile lock for T-Rail

Fixing strap for duct Ø > 508 mm [20"]

Fixing strap for duct Ø < 508 mm [20"]

#### 3.3 Installation of duct on T-Rail

Hang ducting first

Stretch the duct

Insert hangers in the rail

Slide endcap to the end of the duct. Zip it

Video

Fix profile lock by turning bolt clockwise

fabricair.com/contacts/