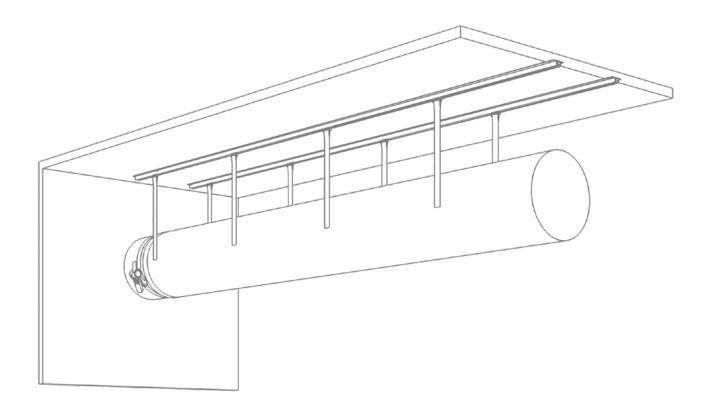

#### 3.3 Installation of duct on T-Rail

Hang ducting first

Stretch the duct

Insert hangers in the rail

Slide endcap to the end of the duct. Zip it

Video

Fix profile lock by turning bolt clockwise

fabricair.com/contacts/