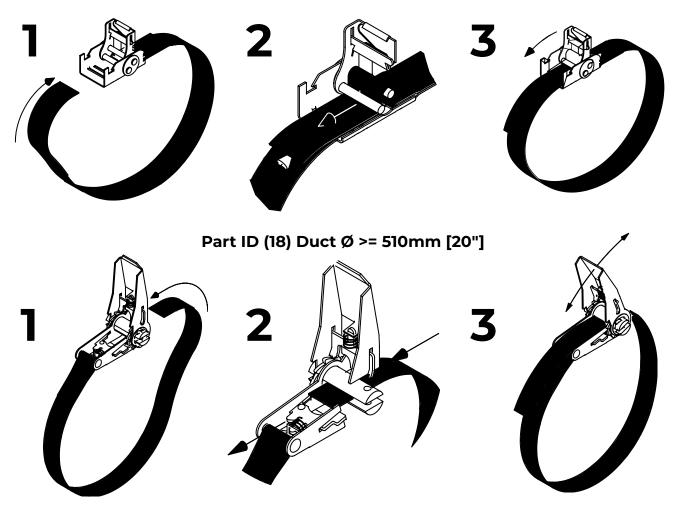

#### 3.1 Fixing straps

Part ID (17) Duct Ø < 510 mm [20"]

# 1.2 Type 04 suspension components (located on packing lists)

T-Rail profile

Connector for T-Rail

Profile lock for T-Rail

Fixing strap for duct Ø > 508 mm [20"]

Fixing strap for duct Ø < 508 mm [20"]