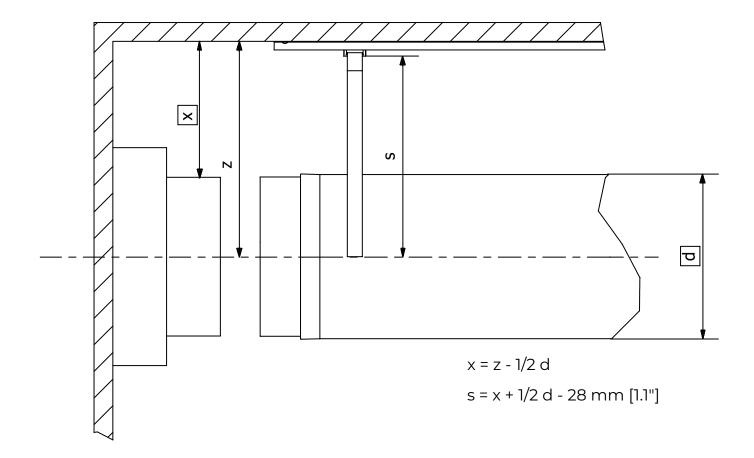

Flow model secondary: FabFlow for permeable fabrics.

**Suspension type:** the suspension model selected for the project.

**Strap length:** the length of the strap from the top of the duct to the suspension.

#### 3.1 Fixing straps

Part ID (17) Duct Ø < 510 mm [20"]