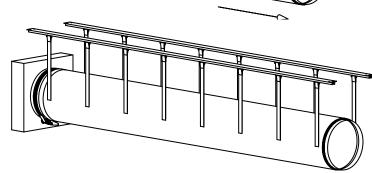

#### 3.3 Installation of duct on T-Rail

Hang ducting first

Stretch the duct

Insert hangers in the rail

Slide endcap to the end of the duct. Zip it

Video

Fix profile lock by turning bolt clockwise

fabricair.com/contacts/