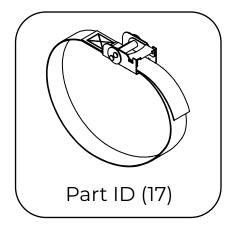

# 1.2 Type 04 suspension components (located on packing lists)

T-Rail profile

Connector for T-Rail

Profile lock for T-Rail

Fixing strap for duct Ø > 508 mm [20"]

Fixing strap for duct Ø < 508 mm [20"]

#### 3.1 Fixing straps

Part ID (17) Duct Ø < 510 mm [20"]